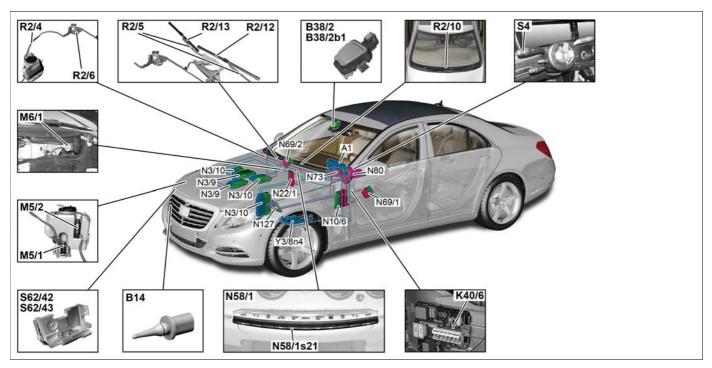

## Model 217, 222

P82.30-3492-79

## Shown model 222.0

| A1       | Instrument cluster                                                                                                                                                               | N69/2  | Right front door control unit                                                                                |
|----------|----------------------------------------------------------------------------------------------------------------------------------------------------------------------------------|--------|--------------------------------------------------------------------------------------------------------------|
| B14      | Outside temperature sensor                                                                                                                                                       | N73    | Electronic ignition switch control unit                                                                      |
| B38/2    | Rain/light sensor with additional functions                                                                                                                                      | N80    | Steering column module control unit                                                                          |
| B38/2b1  | Rain sensor                                                                                                                                                                      | N127   | Drivetrain control unit                                                                                      |
| K40/6    | Driver-side fuse and relay module                                                                                                                                                | R2/4   | Lower spray nozzle hose heater (on model 222 with<br>CODE 874 (MAGIC VISION CONTROL, heated),<br>model 217)  |
| M5/1     | Windshield washer system pump                                                                                                                                                    | R2/5   | Upper spray nozzle hose heater (on model 222 with CODE 874 (MAGIC VISION CONTROL, heated), model 217)        |
| M5/2     | Night & Day View Assist long-range camera washer fluid pump (with code 610 (Night View Assist))                                                                                  | R2/6   | Windshield washer system junction box (on model 222 with CODE 874 (MAGIC VISION CONTROL, heated), model 217) |
| M6/1     | Wiper motor                                                                                                                                                                      | R2/10  | Wiper park heater                                                                                            |
| N3/9     | CDI control unit (with diesel engine, with engine 642 positioned in center, with engine 651 positioned at right)                                                                 | R2/12  | Left wiper blade heater (on model 222 with CODE<br>874 (MAGIC VISION CONTROL, heated), model 217)            |
| N3/10    | ME-SFI [ME] control unit (for gasoline engine, with<br>engine 157, 276.8, 278 located at center, with engine<br>276.9 located at left, with engine 277, 279 located at<br>right) | R2/13  | Right wiper blade heater (on model 222 with CODE<br>874 (MAGIC VISION CONTROL, heated), model 217)           |
| N10/6    | Front SAM control unit                                                                                                                                                           | S4     | Combination switch                                                                                           |
| N22/1    | Climate control control unit                                                                                                                                                     | S62/42 | Right engine hood contact switch                                                                             |
| N58/1    | Climate control operating unit                                                                                                                                                   | S62/43 | Left engine hood contact switch                                                                              |
| N58/1s21 | Defrosting button                                                                                                                                                                | Y3/8n4 | Fully integrated transmission control control unit                                                           |
| N69/1    | Left front door control unit                                                                                                                                                     |        |                                                                                                              |