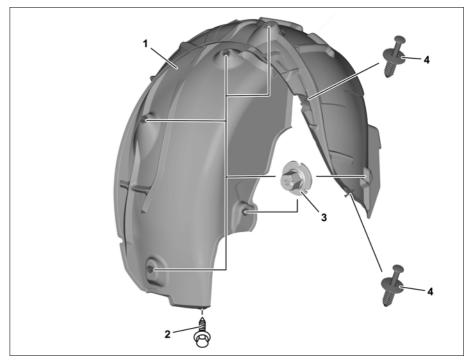

## Model 222

- 1 Fender liner
- 2 Screw
- 3 Nuts
- 4 Expansion clip

P88.10-2273-06

|    | Risk of death caused by vehicle slipping or toppling off of the lifting platform. | Align vehicle between vehicle lift columns and position the four support plates at the vehicle lift support points specified by the vehicle manufacturer. | AS00.00-Z-0010-01A |
|----|-----------------------------------------------------------------------------------|-----------------------------------------------------------------------------------------------------------------------------------------------------------|--------------------|
| XX | Remove/install                                                                    |                                                                                                                                                           |                    |
| 1  | Lift vehicle on vehicle lift                                                      |                                                                                                                                                           |                    |
| 2  | Unscrew bolt (2)                                                                  |                                                                                                                                                           |                    |
| 3  | Remove expansion clips (4)                                                        |                                                                                                                                                           |                    |
| 4  | Unscrew nuts (3)                                                                  |                                                                                                                                                           |                    |
| 5  | Pull outer edge of fender liner (1) toward                                        |                                                                                                                                                           |                    |
|    | inside out of fender edge and remove fender liner (1) downward                    |                                                                                                                                                           |                    |
| 6  | Install in the reverse order                                                      |                                                                                                                                                           |                    |