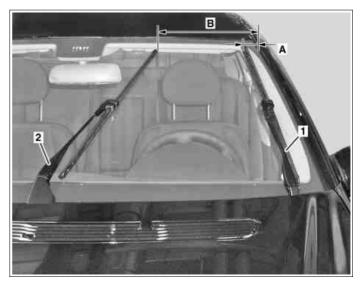

### Shown on model 211, wiper system in reversing position

- 1 Driver-side wiper arm
- 2 Passenger-side wiper arm
- A Distance between driver-side wiper blade and A-pillar
- B Distance between front passenger side wiper blade and A-pillar

P82.30-2318-11

| 4         | Check                                                                                                                                          |                                                                                                                                                                                                                                                                                                                                                                                                                                                                                                                                                                                                                                                                                                                                                                                                                                                                                                                                                                                                                                                                                                                                                                                                                                                                                                                                      |                    |
|-----------|------------------------------------------------------------------------------------------------------------------------------------------------|--------------------------------------------------------------------------------------------------------------------------------------------------------------------------------------------------------------------------------------------------------------------------------------------------------------------------------------------------------------------------------------------------------------------------------------------------------------------------------------------------------------------------------------------------------------------------------------------------------------------------------------------------------------------------------------------------------------------------------------------------------------------------------------------------------------------------------------------------------------------------------------------------------------------------------------------------------------------------------------------------------------------------------------------------------------------------------------------------------------------------------------------------------------------------------------------------------------------------------------------------------------------------------------------------------------------------------------|--------------------|
| ⚠ Danger! | Injury hazard from pinching and crushing, in<br>extreme cases extremities can even be cut<br>off when caught in windshield wiper<br>mechanism. | Always remove ignition key when working<br>on windshield wiper mechanism.                                                                                                                                                                                                                                                                                                                                                                                                                                                                                                                                                                                                                                                                                                                                                                                                                                                                                                                                                                                                                                                                                                                                                                                                                                                            | AS82.30-Z-0001-01A |
| I         | Move wiper system from parked position                                                                                                         | <b>I</b> To do this, turn on ignition (circuit 15 or circuit 15R) and move wiper switch to position "Two". After the wiper system has left the park position, turn off ignition and move wiper switch back to position "Zero".                                                                                                                                                                                                                                                                                                                                                                                                                                                                                                                                                                                                                                                                                                                                                                                                                                                                                                                                                                                                                                                                                                       |                    |
| 2         | Manually position wiper system into reversing position                                                                                         | <ul> <li>Distance between wiper blade on driverside to A-pillar (A):<br/>Model 211, 215, 220, 230, 231 approx. 50 mm,<br/>Model 240 approx. 70 mm.</li> <li>Distance between passenger-side wiper blade and A-pillar (B):<br/>MODEL 211 approx. 350 mm,<br/>MODEL 211 approx. 600 mm,<br/>In MODEL 215, 220, 230 and 240 the<br/>distance between the passenger-side wiper blade and the A-pillar (B) results from the<br/>distance between the driver-side wiper blade<br/>and the A-pillar (A).<br/>For left-hand drive vehicles, measured from<br/>the upper wiper blade end of the driver-side<br/>wiper blade (1) and the front passenger side<br/>wiper blade (2) to the inside of the driver-side<br/>wiper blade (1) and the front passenger side<br/>wiper blade (2) to the inside of the driver-side<br/>wiper blade (2) to the inside of the right A-</li> </ul> |                    |
| 3         | Remove wiper blades                                                                                                                            | pillar.<br>When working on raised driver-side wiper<br>arm (1) or passenger side wiper arm (2),<br>ensure that they do not fold back onto the<br>windshield uncontrolled.<br>Otherwise the windshield is damaged.                                                                                                                                                                                                                                                                                                                                                                                                                                                                                                                                                                                                                                                                                                                                                                                                                                                                                                                                                                                                                                                                                                                    |                    |
| 4         | Measure angle of incidence of driver-side<br>wiper blade (1) and front passenger side<br>wiper blade (2) to windshield and record              | Li See owner's manual.                                                                                                                                                                                                                                                                                                                                                                                                                                                                                                                                                                                                                                                                                                                                                                                                                                                                                                                                                                                                                                                                                                                                                                                                                                                                                                               | AR82.30-P-6000-01T |