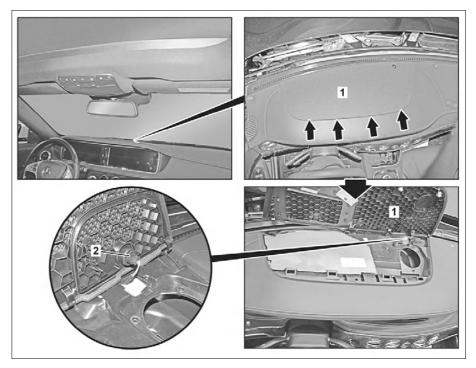

## MODEL 217, 222.0/1/9

Shown on MODEL 222 without CODE 463 (Head-up display)

1 Cover

2 Electrical connector

P68.10-4607-06

| XX | Remove/install                                 |                                                         |               |
|----|------------------------------------------------|---------------------------------------------------------|---------------|
| 1  | Switch off ignition and remove transmitter key |                                                         |               |
| 2  | Unclip cove (1) and lift                       | i Carefully push clip remover between                   |               |
|    |                                                | instrument panel and cover (1) (arrows).                |               |
|    |                                                | S Clip remover                                          | *452589016300 |
| 3  | Disconnect electrical connector (2)            |                                                         |               |
| 4  | Take off cover (1)                             | i Cover (1) is inserted into instrument panel at front. |               |
| 5  | Transfer sun visor                             | When replacing cover (1)                                |               |
| 6  | Install in the reverse order                   |                                                         |               |