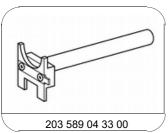

- 1 Driver kneebag
- 2 Bolts

P91.60-4634-04

| ⚠ Warning   | Risk of injury during testing and repair operations related to pyrotechnical components                         | Do not expose pyrotechnical component parts to temperatures above 100 °C or 212 °F. Disconnect current supply when working on such component parts. | AS91.00-Z-0008-01A  |
|-------------|-----------------------------------------------------------------------------------------------------------------|-----------------------------------------------------------------------------------------------------------------------------------------------------|---------------------|
|             | Information on preventing damage to electronic components due to electrostatic discharge                        |                                                                                                                                                     | AH54.00-P-0001-01A  |
|             | Information, assessment and legal requirements when working with, handling and storing pyrotechnical components |                                                                                                                                                     | AH91.00-Z-0000-10A  |
| XX          | Remove/install                                                                                                  |                                                                                                                                                     |                     |
| 1           | Adjust driver seat backwards and steering column upwards                                                        |                                                                                                                                                     |                     |
| 2           | Switch on ignition and store transmitter key outside of transmission range (min. 2 m)                           |                                                                                                                                                     |                     |
| 3           | Disconnect battery ground line                                                                                  |                                                                                                                                                     | AR54.10-P-0003LF    |
| 4           | Remove screw/bolts (2)                                                                                          | Nm Bolt, knee airbag to footwell cover                                                                                                              | *BA91.60-P-1003-01I |
| 5           | Remove driver kneebag (1), until the electrical connector (arrow) of the driver kneebag squib is accessible     | _                                                                                                                                                   |                     |
| 6           | Release and disconnect electrical connector (arrow) from driver kneebag squib                                   | Removal lever                                                                                                                                       | *203589043300       |
| 7           | Remove driver kneebag (1)                                                                                       |                                                                                                                                                     |                     |
| 8           | Install in the reverse order                                                                                    |                                                                                                                                                     |                     |
| 4           | Check                                                                                                           |                                                                                                                                                     |                     |
| 9           | Check and erase vehicle fault memory using the diagnostic system                                                | When replacing the driver kneebag (1).                                                                                                              |                     |
| <b>⊯</b> AD |                                                                                                                 |                                                                                                                                                     | AD00.00-P-2000-04B  |

Removal lever