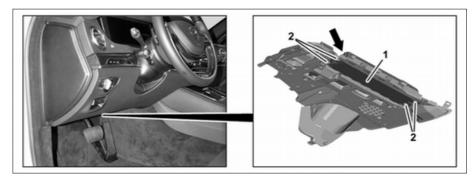

- 1 Driver kneebag
- 2 Bolts

P91.60-4634-04

| ⚠ Warning   | Risk of injury during testing and repair operations related to pyrotechnical components                         | Do not expose pyrotechnical component parts to temperatures above 100 °C or 212 °F. Disconnect current supply when working on such component parts. | AS91.00-Z-0008-01A  |
|-------------|-----------------------------------------------------------------------------------------------------------------|-----------------------------------------------------------------------------------------------------------------------------------------------------|---------------------|
|             | Information on preventing damage to electronic components due to electrostatic discharge                        |                                                                                                                                                     | AH54.00-P-0001-01A  |
|             | Information, assessment and legal requirements when working with, handling and storing pyrotechnical components |                                                                                                                                                     | AH91.00-Z-0000-10A  |
| XX          | Remove/install                                                                                                  |                                                                                                                                                     |                     |
| 1           | Adjust driver seat backwards and steering column upwards                                                        |                                                                                                                                                     |                     |
| 2           | Switch on ignition and store transmitter key outside of transmission range (min. 2 m)                           |                                                                                                                                                     |                     |
| 3           | Disconnect battery ground line                                                                                  |                                                                                                                                                     | AR54.10-P-0003LF    |
| 4           | Remove screw/bolts (2)                                                                                          | Nm Bolt, knee airbag to footwell cover                                                                                                              | *BA91.60-P-1003-01I |
| 5           | Remove driver kneebag (1), until the electrical connector (arrow) of the driver kneebag squib is accessible     | _                                                                                                                                                   |                     |
| 6           | Release and disconnect electrical connector (arrow) from driver kneebag squib                                   | Removal lever                                                                                                                                       | *203589043300       |
| 7           | Remove driver kneebag (1)                                                                                       |                                                                                                                                                     |                     |
| 8           | Install in the reverse order                                                                                    |                                                                                                                                                     |                     |
| 4           | Check                                                                                                           |                                                                                                                                                     |                     |
| 9           | Check and erase vehicle fault memory using the diagnostic system                                                | When replacing the driver kneebag (1).                                                                                                              |                     |
| <b>⊯</b> AD |                                                                                                                 |                                                                                                                                                     | AD00.00-P-2000-04B  |