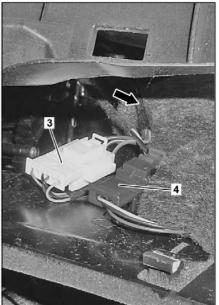

## MODEL 222.0/1/9

P68.10-4604-09

- 1 Glove compartment
- 2 Screw
- 3 Electrical connector

- 4 Electrical connector
- 5 Screw

- 1 Glove compartment
- 6 Screw
- 7 Screw
- 8 Air duct
- 9 Hose
- 10 Fragrance generator connection

P68.10-4612-04

| XX | Remove/install                                                                                                     |                                                                                          |                     |
|----|--------------------------------------------------------------------------------------------------------------------|------------------------------------------------------------------------------------------|---------------------|
| 1  | Remove flacon from glove compartment                                                                               | Vehicles with CODE P21 (AIR BALANCE package)                                             |                     |
| 2  | Remove trim piece from passenger side instrument panel                                                             |                                                                                          | AR68.10-P-1180LF    |
| 3  | Remove cover below right dashboard                                                                                 |                                                                                          | AR68.10-P-1520LF    |
| 4  | Unscrew bolt (7) and remove air duct                                                                               |                                                                                          |                     |
| 5  | Remove screw/bolt (6)                                                                                              |                                                                                          |                     |
| 6  | Remove screw/bolt (5)                                                                                              | Nm Bolt, front passenger airbag unit to cross                                            | *BA91.60-P-1002-01I |
|    |                                                                                                                    | member                                                                                   |                     |
| 7  | Remove bolts (2)                                                                                                   |                                                                                          |                     |
| 8  | Pull glove compartment (1) out of instrument panel basic carrier until electrical connectors (3, 4) are accessible |                                                                                          |                     |
| 9  | Detach electrical connections (3, 4)                                                                               | i Electrical connector (3) only present on vehicles with CODE P21 (AIR BALANCE package). | Page 4 of 0         |