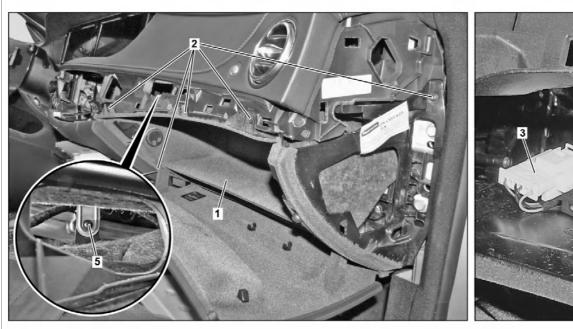

## MODEL 222.0/1/9

P68.10-4604-09

- 1 Glove compartment
- 2 Screw
- 3 Electrical connector

- 4 Electrical connector
- 5 Screw

- 1 Glove compartment
- 6 Screw
- 7 Screw
- 8 Air duct
- 9 Hose
- 10 Fragrance generator connection

P68.10-4612-04

| XX | Remove/install                                                                                                     |                                                                                          |                     |
|----|--------------------------------------------------------------------------------------------------------------------|------------------------------------------------------------------------------------------|---------------------|
| 1  | Remove flacon from glove compartment                                                                               | Vehicles with CODE P21 (AIR BALANCE package)                                             |                     |
| 2  | Remove trim piece from passenger side instrument panel                                                             |                                                                                          | AR68.10-P-1180LF    |
| 3  | Remove cover below right dashboard                                                                                 |                                                                                          | AR68.10-P-1520LF    |
| 4  | Unscrew bolt (7) and remove air duct                                                                               |                                                                                          |                     |
| 5  | Remove screw/bolt (6)                                                                                              |                                                                                          |                     |
| 6  | Remove screw/bolt (5)                                                                                              | Nm Bolt, front passenger airbag unit to cross                                            | *BA91.60-P-1002-01I |
|    |                                                                                                                    | member                                                                                   |                     |
| 7  | Remove bolts (2)                                                                                                   |                                                                                          |                     |
| 8  | Pull glove compartment (1) out of instrument panel basic carrier until electrical connectors (3, 4) are accessible |                                                                                          |                     |
| 9  | Detach electrical connections (3, 4)                                                                               | i Electrical connector (3) only present on vehicles with CODE P21 (AIR BALANCE package). | Page 4 of 0         |

| 10 | Remove hose from glove compartment ventilation        |                                              |  |
|----|-------------------------------------------------------|----------------------------------------------|--|
| 11 | Separate hose (9) from odor generator connection (10) | Vehicles with CODE P21 (AIR BALANCE package) |  |
| 12 | Remove glove compartment (1)                          |                                              |  |
| 13 | Install in the reverse order                          |                                              |  |