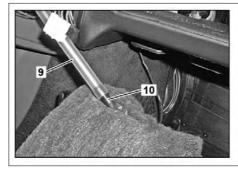

## MODEL 222.0/1/9

P68.10-4604-09

- 1 Glove compartment
- 2 Screw
- 3 Electrical connector

- 4 Electrical connector
- 5 Screw

- 1 Glove compartment
- 6 Screw
- 7 Screw
- 8 Air duct
- 9 Hose
- 10 Fragrance generator connection

| 10 | Remove hose from glove compartment ventilation        |                                              |  |
|----|-------------------------------------------------------|----------------------------------------------|--|
| 11 | Separate hose (9) from odor generator connection (10) | Vehicles with CODE P21 (AIR BALANCE package) |  |
| 12 | Remove glove compartment (1)                          |                                              |  |
| 13 | Install in the reverse order                          |                                              |  |