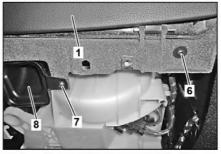

## MODEL 222.0/1/9

P68.10-4604-09

- 1 Glove compartment
- 2 Screw
- 3 Electrical connector

- 4 Electrical connector
- 5 Screw

- 1 Glove compartment
- 6 Screw
- 7 Screw
- 8 Air duct
- 9 Hose
- 10 Fragrance generator connection

P68.10-4612-04

| XX | Remove/install                                                                                                     |                                                                                          |                     |
|----|--------------------------------------------------------------------------------------------------------------------|------------------------------------------------------------------------------------------|---------------------|
| 1  | Remove flacon from glove compartment                                                                               | Vehicles with CODE P21 (AIR BALANCE package)                                             |                     |
| 2  | Remove trim piece from passenger side instrument panel                                                             |                                                                                          | AR68.10-P-1180LF    |
| 3  | Remove cover below right dashboard                                                                                 |                                                                                          | AR68.10-P-1520LF    |
| 4  | Unscrew bolt (7) and remove air duct                                                                               |                                                                                          |                     |
| 5  | Remove screw/bolt (6)                                                                                              |                                                                                          |                     |
| 6  | Remove screw/bolt (5)                                                                                              | Nm Bolt, front passenger airbag unit to cross                                            | *BA91.60-P-1002-01I |
|    |                                                                                                                    | member                                                                                   |                     |
| 7  | Remove bolts (2)                                                                                                   |                                                                                          |                     |
| 8  | Pull glove compartment (1) out of instrument panel basic carrier until electrical connectors (3, 4) are accessible |                                                                                          |                     |
| 9  | Detach electrical connections (3, 4)                                                                               | i Electrical connector (3) only present on vehicles with CODE P21 (AIR BALANCE package). | Page 4 of 0         |