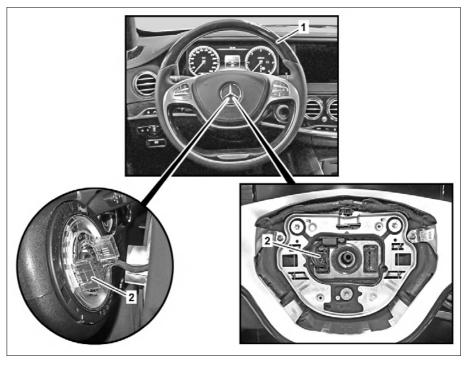

## Shown on model 222

- Steering wheel
- Electrical connector

P46.10-3586-06

|                  | Information on preventing damage to electronic components due to electrostatic discharge |                                                                                    | AH54.00-P-0001-01A  |
|------------------|------------------------------------------------------------------------------------------|------------------------------------------------------------------------------------|---------------------|
|                  | Notes on self-locking nuts and bolts                                                     |                                                                                    | AH00.00-N-0001-01A  |
| XX               | Remove/install                                                                           |                                                                                    |                     |
| 1                | Turn steering wheel (1) to center position.                                              | i The front wheels must be in the straightahead position.                          |                     |
| 2                | Remove airbag unit from steering wheel (1).                                              |                                                                                    | AR91.60-P-0660LF    |
| 3                | Counterhold steering wheel (1) and remove bolt (1s).                                     | i Installation: Reuse bolt (1s) and mark with a non-water-soluble pen (color dot). |                     |
|                  |                                                                                          | Screw/bolt, steering wheel to steering shaft                                       | *BA46.10-P-1001-02J |
|                  |                                                                                          | If the bolt (1s) already bears a marking (color dot)                               |                     |
|                  |                                                                                          | ↓ Replace bolt (1s).                                                               |                     |
| 4                | Remove steering wheel (1) until the electrical connector (2) is accessible.              |                                                                                    |                     |
| Mercedes-Benz AG | , 11/21/19, X/11/19, ar46.10-p-0100lf, Remove/install steering wheel                     |                                                                                    | Page 1 o            |

| 5 | Release and disconnect electrical connector (2). |                                                                                                                                                                                                                                                                                                                   |  |
|---|--------------------------------------------------|-------------------------------------------------------------------------------------------------------------------------------------------------------------------------------------------------------------------------------------------------------------------------------------------------------------------|--|
| 6 | Remove steering wheel (1).                       | i Installation: Align recesses of the splines (arrows A) in steering wheel (1) with markings on the steering shaft.  i Model 217.### 2# , 222.### 2# Installation: If there are double-line marks (arrows B) present on the steering shaft, match cutouts of spline (arrows A) with double-line marks (arrows B). |  |
| 7 | Install in the reverse order.                    |                                                                                                                                                                                                                                                                                                                   |  |