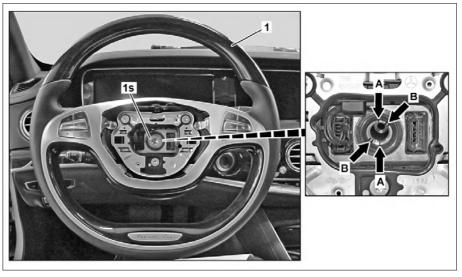

## Shown on model 222

- Steering wheel
- Screw 1s

P46.10-3341-05

## Shown on model 222

- Steering wheel
- Electrical connector

P46.10-3586-06

|                  | Information on preventing damage to electronic components due to electrostatic discharge |                                                                                    | AH54.00-P-0001-01A  |
|------------------|------------------------------------------------------------------------------------------|------------------------------------------------------------------------------------|---------------------|
|                  | Notes on self-locking nuts and bolts                                                     |                                                                                    | AH00.00-N-0001-01A  |
| XX               | Remove/install                                                                           |                                                                                    |                     |
| 1                | Turn steering wheel (1) to center position.                                              | i The front wheels must be in the straightahead position.                          |                     |
| 2                | Remove airbag unit from steering wheel (1).                                              |                                                                                    | AR91.60-P-0660LF    |
| 3                | Counterhold steering wheel (1) and remove bolt (1s).                                     | i Installation: Reuse bolt (1s) and mark with a non-water-soluble pen (color dot). |                     |
|                  |                                                                                          | Screw/bolt, steering wheel to steering shaft                                       | *BA46.10-P-1001-02J |
|                  |                                                                                          | If the bolt (1s) already bears a marking (color dot)                               |                     |
|                  |                                                                                          | ↓ Replace bolt (1s).                                                               |                     |
| 4                | Remove steering wheel (1) until the electrical connector (2) is accessible.              |                                                                                    |                     |
| Mercedes-Benz AG | , 11/21/19, X/11/19, ar46.10-p-0100lf, Remove/install steering wheel                     |                                                                                    | Page 1 o            |

| 5 | Release and disconnect electrical connector (2). |                                                                                                                                                                                                                                                                                                                   |  |
|---|--------------------------------------------------|-------------------------------------------------------------------------------------------------------------------------------------------------------------------------------------------------------------------------------------------------------------------------------------------------------------------|--|
| 6 | Remove steering wheel (1).                       | i Installation: Align recesses of the splines (arrows A) in steering wheel (1) with markings on the steering shaft.  i Model 217.### 2# , 222.### 2# Installation: If there are double-line marks (arrows B) present on the steering shaft, match cutouts of spline (arrows A) with double-line marks (arrows B). |  |
| 7 | Install in the reverse order.                    |                                                                                                                                                                                                                                                                                                                   |  |