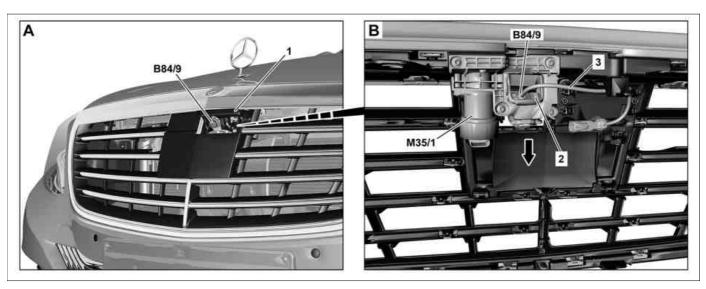

P54.33-2819-08

- Camera cover flap
  Retaining clip
- 3 Electrical wiring harness B84/9 Front 360° camera

| (1)         | Information on preventing damage to electronic components due to electrostatic discharge |                                                | AH54.00-P-0001-01A |
|-------------|------------------------------------------------------------------------------------------|------------------------------------------------|--------------------|
| XX          | Remove/install                                                                           |                                                |                    |
| 1           | Remove radiator grille                                                                   |                                                | AR88.40-P-4001LF   |
| 2           | Open camera cover flap (1) and push retaining clip (2) out (arrow)                       |                                                |                    |
| 3           | Unclip electrical wiring harness (3)                                                     |                                                |                    |
| 4           | Pull front 360° camera (B84/9) out of radiator trim                                      |                                                |                    |
| 5           | Install in the reverse order                                                             |                                                |                    |
| 6           | Commission front 360° camera (B84/9) using diagnostic system                             | If the front 360° camera (B84/9) was replaced. |                    |
| <b>⊯</b> AD |                                                                                          |                                                | AD00.00-P-2000-04B |
| 7           | Calibrate front 360° camera (B84/9) using diagnostic system                              |                                                |                    |
| <b>⊯</b> AD |                                                                                          |                                                | AD00.00-P-2000-04B |