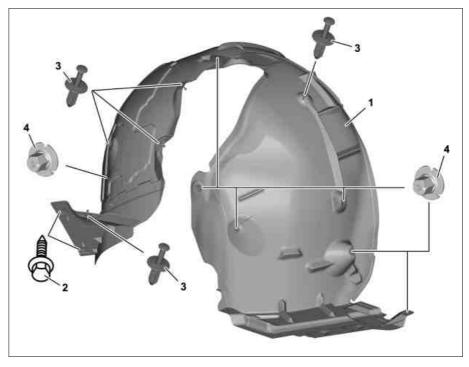

## MODEL 217, 222

## Shown on MODEL 222

- 1 Fender liner
- 2 Bolts
- 3 Expansion clips
- 4 Nuts

P88.10-2274-06

| ⚠ Danger ! | <b>Risk of death</b> caused by vehicle slipping or toppling off of the lifting platform.                        | Align vehicle between vehicle lift columns and<br>position the four support plates at the vehicle<br>lift support points specified by the vehicle<br>manufacturer. | AS00.00-Z-0010-01A |
|------------|-----------------------------------------------------------------------------------------------------------------|--------------------------------------------------------------------------------------------------------------------------------------------------------------------|--------------------|
| XX         | Remove/install                                                                                                  |                                                                                                                                                                    |                    |
| 1          | Raise vehicle with vehicle lift                                                                                 |                                                                                                                                                                    |                    |
| 2          | Remove expansion clips (3)                                                                                      |                                                                                                                                                                    |                    |
| 3          | Remove bolts (2)                                                                                                |                                                                                                                                                                    |                    |
| 4          | Unscrew bolts from fender liner on center engine compartment paneling                                           | MODEL 217                                                                                                                                                          | AR61.20-P-1105LF   |
| 5          | Unscrew nuts (4)                                                                                                |                                                                                                                                                                    |                    |
| 6          | Pull outer edge of fender liner (1) toward<br>inside out of fender edge and remove fender<br>liner (1) downward |                                                                                                                                                                    |                    |
| 7          | Install in the reverse order                                                                                    |                                                                                                                                                                    |                    |