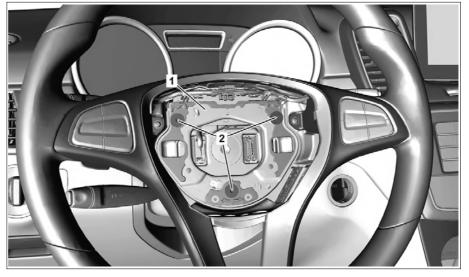

| Screw, mounting plate/contact plate to steering wheel | Model 253                       | BA46.10-P-1002-02J |
| 11.12.2018 | Screw, mounting plate/contact plate to steering wheel | Model 166                       | BA46.10-P-1003-02G |
| 11.12.2018 | Screw, mounting plate/contact plate to steering wheel | Model 292                       | BA46.10-P-1003-02G |
| 11.12.2018 | Screw, mounting plate/contact plate to steering wheel | Model 172                       | BA46.10-P-1006-02A |
| 11.12.2018 | Screw, mounting plate/contact plate to steering wheel | Model 231                       | BA46.10-P-1006-02A |
| 11.12.2018 | Screw, mounting plate/contact plate to steering wheel | Model 463 as of model year 2019 | BA46.10-P-1006-02A |

#### Shown on MODEL 292

- 1 Mounting plate
- 2 Bolts



P46.10-3541-05

### Shown on MODEL 292

- 3 Electric subharness
- 4 Electrical connectors
- 5 Spring
- 6 Contact plate
- 7 Electrical connector



P46.10-3542-06

|    | Information on preventing damage to electronic components due to electrostatic discharge |                                                                                                                | AH54.00-P-0001-01A  |
|----|------------------------------------------------------------------------------------------|----------------------------------------------------------------------------------------------------------------|---------------------|
|    | Notes on safety-relevant components                                                      |