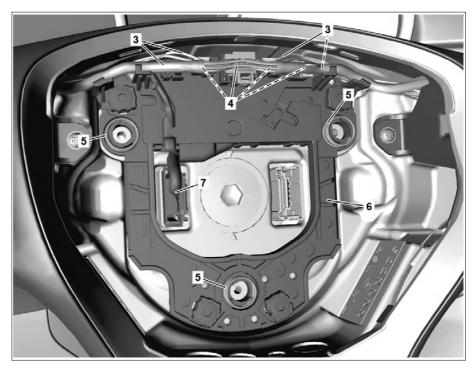

### Shown on MODEL 292

- 3 Electric subharness
- 4 Electrical connectors
- 5 Spring
- 6 Contact plate
- 7 Electrical connector

P46.10-3542-06

|    | Information on preventing damage to electronic components due to electrostatic discharge |                                                                                                                | AH54.00-P-0001-01A  |
|----|------------------------------------------------------------------------------------------|----------------------------------------------------------------------------------------------------------------|---------------------|
|    | Notes on safety-relevant components                                                      |                                                                                                                | AH00.00-Z-0019-01A  |
| XX | Remove/install                                                                           |                                                                                                                |                     |
| 1  | Remove airbag from steering wheel.                                                       | Model 204.0/2<br>up to model year 2012<br>/AEJ11Model 204.9<br>up to model year 2013/AEJ12                     | AR91.60-P-0660CW    |
|    |                                                                                          | Model 205, 213, 238, 253                                                                                       | AR91.60-P-0660LW    |
|    |                                                                                          | Model 217, 222                                                                                                 | AR91.60-P-0660LF    |
|    |                                                                                          | Model 207, 212<br>up to model year 2012                                                                        | AR91.60-P-0660EW    |
|    |                                                                                          | Model 117, 172, 204.3, 218, 231, 242, 246<br>Model 204.0/2, 207, 212<br>as of model year 2012<br>Model 204.9   | AR91.60-P-0660EL    |
|    |                                                                                          | as of model year 2013                                                                                          |                     |
|    |                                                                                          | Model 166, 292                                                                                                 | AR91.60-P-0660GQ    |
|    |                                                                                          | Model 463 as of model year 2019                                                                                | AR91.60-P-0663XG    |
| 2  | Unscrew bolts (2).                                                                       | Mm Model 117, 242, 246Screw, mounting plate/contact plate to steering wheel                                    | *BA46.10-P-1002-02F |
|    |                                                                                          | Model 172, 231Screw, mounting plate/contact plate to steering wheel                                            | *BA46.10-P-1006-02A |
|    |                                                                                          | Mm Model 204, 205, 207, 212, 213, 217, 218, 222, 238, 253Screw, mounting plate/contact plate to steering wheel | *BA46.10-P-1002-02J |
|    |                                                                                          | Mm Model 166, 292Screw, mounting plate/contact plate to steering wheel                                         | *BA46.10-P-1003-02G |
|    |                                                                                          | Mm Model 463 as of model year 2019Screw, mounting plate/ contact plate to steering wheel                       | *BA46.10-P-1006-02A |
| 3  | Disconnect electrical plug from mounting plat (1).                                       | e If installed.                                                                                                |                     |
| 4  | Remove mounting plate (1).                                                               | i Note the springs below (5).                                                                                  |                     |
| 5  | Remove springs (5).                                                                      |                                                                                                                |                     |
| 6  | Release and disconnect electrical connectors (4, 7).                                     | The number can vary according to the equipment.                                                                |                     |
| 7  | Route contact plate (6) past electrical subharnesses (3) then remove.                    |                                                                                                                |                     |
| 8  | Install in reverse order.                                                                |                                                                                                                |                     |