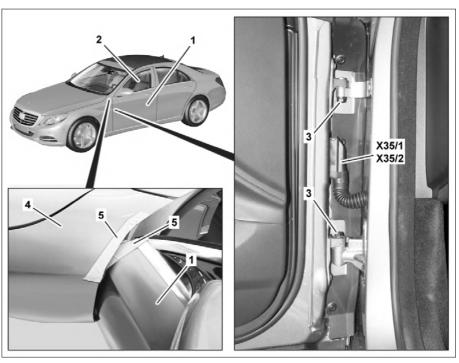

### Shown on model 222.004 left

1 Front door 2 Side window(s)

2 Side window(s3 Screw4 Fender5 Adhesive tape

X35/1 Left front door electrical connector

X35/2 Right front door electrical

connector

P72.10-4141-06

| ⚠ Warning    | Risk of injury caused by fingers being                                                                         | No parts of the body or limbs should be within                                                                                                   | AS00.00-Z-0011-01A                         |
|--------------|----------------------------------------------------------------------------------------------------------------|--------------------------------------------------------------------------------------------------------------------------------------------------|--------------------------------------------|
|              | jammed or pinched when removing, installing or aligning hoods, doors, trunk lid/rear-end door or sliding roof. | the operating area when the components are moving.                                                                                               |                                            |
|              | Information on preventing damage to                                                                            |                                                                                                                                                  | AH54.00-P-0001-01A                         |
|              | electronic components due to electrostatic discharge                                                           |                                                                                                                                                  |                                            |
| $\mathbf{x}$ | Remove/install                                                                                                 |                                                                                                                                                  |                                            |
| 1            | Completely lower side window (2) on front door (1)                                                             |                                                                                                                                                  |                                            |
| 2            | Switch off ignition and remove transmitter key                                                                 |                                                                                                                                                  |                                            |
| 3            | Disconnect battery ground line                                                                                 |                                                                                                                                                  | AR54.10-P-0003LF                           |
| 4            | Disconnect left front electrical connector (X35/1) or right front door electrical connector (X35/2)            |                                                                                                                                                  |                                            |
| 5            | Remove caps from bolts (3)                                                                                     |                                                                                                                                                  |                                            |
| 6            | Remove bolts (3)                                                                                               | i Installation: Moisten thread on bolts (3) with Loctite. Repair paint damage in area of bolts (3).  Mm Model 217Bolt, hinge shaft  Mm Model 222 | *BA72.10-P-1003-01X<br>*BA72.10-P-1003-01V |
|              |                                                                                                                | except code Z07 (B7 armoring on special protection version)Bolt to hinge shaft                                                                   |                                            |
| 7            | Mask front fender (4) and front door (1) as shown with adhesive tape (5)                                       | Thread locking agent, Loctite 243 (10 ml)                                                                                                        | *BR00.45-Z-1133-02A                        |
| 8            | Remove front door(1) from hinges and lay on a suitable base                                                    | Carefully remove front door(1). If the front door(1) comes into contact with the vehicle, the paint can be damaged.  i Helper required.          |                                            |
| 9            | Install in the reverse order                                                                                   |                                                                                                                                                  |                                            |
| 10           | Check gap dimensions on front door(1), correct if necessary                                                    |                                                                                                                                                  | AR72.10-P-0550LF                           |
| 11           | Check for proper function and synchronize power window                                                         | Actuate button to close side window and hold for approx. 5 s. Then check whether side window opens or closes correctly.                          |                                            |