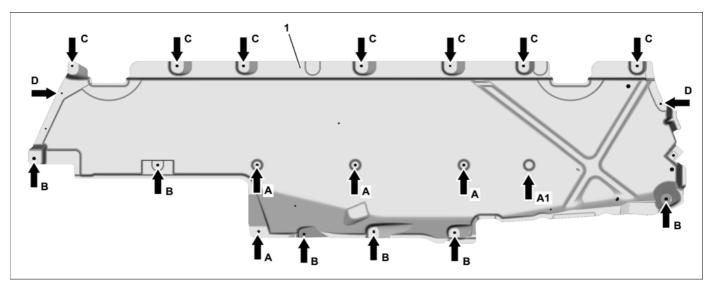

## Shown on model 222.0

- 1 Side underfloor paneling
- A Expansion clips

C Nuts

P61.30-2041-06

|    | <b>Risk of death</b> caused by vehicle slipping or toppling off of the lifting platform. | Align vehicle between vehicle lift columns and position the four support plates at the vehicle lift support points specified by the vehicle manufacturer. | AS00.00-Z-0010-01A |
|----|------------------------------------------------------------------------------------------|-----------------------------------------------------------------------------------------------------------------------------------------------------------|--------------------|
| XX | Remove/install                                                                           |                                                                                                                                                           |                    |
| 1  | Raise vehicle with vehicle lift                                                          |                                                                                                                                                           |                    |
|    | Remove side underfloor paneling (1)                                                      |                                                                                                                                                           |                    |
| 2  | Unscrew nuts (C)                                                                         |                                                                                                                                                           |                    |
| 3  | Unscrew bolts (B and D)                                                                  |                                                                                                                                                           |                    |

| 4 | Detach engine compartment paneling until side underfloor paneling (1) can be removed |                                                                                                                     |                     |
|---|--------------------------------------------------------------------------------------|---------------------------------------------------------------------------------------------------------------------|---------------------|
| 5 | Remove expansion rivets (A and A1) and remove side underfloor paneling (1)           | Model 222.1 The expansion rivet (arrow A1) is only installed on MODEL 222.1##.                                      |                     |
|   | Remove rear underfloor paneling (2)                                                  |                                                                                                                     |                     |
| 6 | Unscrew bolts on cross strut and detach cross strut                                  | with code 413 (Automatic panoramic sliding sunroof) Model 222 with code 419 (Solar module for interior ventilation) | *BA61.10-P-1009-01K |
| 7 | Unscrew nuts (E and F) and remove rear underfloor paneling (2)                       | The number of nuts (E and F) can vary.                                                                              |                     |
| 8 | Install in the reverse order                                                         |                                                                                                                     |                     |