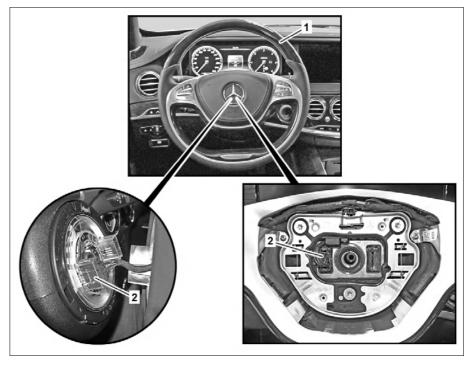

## Shown on model 222

- Steering wheel
- 2 Electrical connector

P46.10-3586-06

|   | Information on preventing damage to electronic components due to electrostatic discharge |                                                                                    | AH54.00-P-0001-01A  |
|---|------------------------------------------------------------------------------------------|------------------------------------------------------------------------------------|---------------------|
|   | Notes on self-locking nuts and bolts                                                     |                                                                                    | AH00.00-N-0001-01A  |
| X | Remove/install                                                                           |                                                                                    |                     |
| 1 | Turn steering wheel (1) to center position.                                              | i The front wheels must be in the straightahead position.                          |                     |
| 2 | Remove airbag unit from steering wheel (1).                                              |                                                                                    | AR91.60-P-0660LF    |
| 3 | Counterhold steering wheel (1) and remove bolt (1s).                                     | i Installation: Reuse bolt (1s) and mark with a non-water-soluble pen (color dot). | +DA4040 B4004004    |
|   |                                                                                          | Screw/bolt, steering wheel to steering shaft                                       | *BA46.10-P-1001-02J |
|   |                                                                                          | If the bolt (1s) already bears a marking (color dot)                               |                     |
|   |                                                                                          | <b>\</b>                                                                           |                     |
|   |                                                                                          | Replace bolt (1s).                                                                 |                     |
| 4 | Remove steering wheel (1) until the electrical connector (2) is accessible.              |                                                                                    |                     |

| 5 | Release and disconnect electrical connector (2). |                                                                                                                                                                                                                                                                                                                 |  |
|---|--------------------------------------------------|-----------------------------------------------------------------------------------------------------------------------------------------------------------------------------------------------------------------------------------------------------------------------------------------------------------------|--|
| 6 | Remove steering wheel (1).                       | installation: Align recesses of the splines (arrows A) in steering wheel (1) with markings on the steering shaft.  i Model 217.### 2# , 222.### 2# Installation: If there are double-line marks (arrows B) present on the steering shaft, match cutouts of spline (arrows A) with double-line marks (arrows B). |  |
| 7 | Install in the reverse order.                    |                                                                                                                                                                                                                                                                                                                 |  |