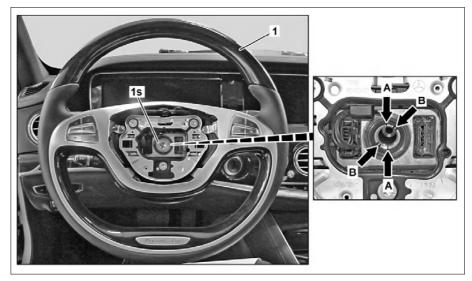

## Shown on model 222

- Steering wheel
- Screw 1s

P46.10-3341-05

## Shown on model 222

- Steering wheel
- 2 Electrical connector

P46.10-3586-06

|   | Information on preventing damage to electronic components due to electrostatic discharge |                                                                                    | AH54.00-P-0001-01A  |
|---|------------------------------------------------------------------------------------------|------------------------------------------------------------------------------------|---------------------|
|   | Notes on self-locking nuts and bolts                                                     |                                                                                    | AH00.00-N-0001-01A  |
| X | Remove/install                                                                           |                                                                                    |                     |
| 1 | Turn steering wheel (1) to center position.                                              | i The front wheels must be in the straightahead position.                          |                     |
| 2 | Remove airbag unit from steering wheel (1).                                              |                                                                                    | AR91.60-P-0660LF    |
| 3 | Counterhold steering wheel (1) and remove bolt (1s).                                     | i Installation: Reuse bolt (1s) and mark with a non-water-soluble pen (color dot). | +DA4040 B4004004    |
|   |                                                                                          | Screw/bolt, steering wheel to steering shaft                                       | *BA46.10-P-1001-02J |
|   |                                                                                          | If the bolt (1s) already bears a marking (color dot)                               |                     |
|   |                                                                                          | <b>\</b>                                                                           |                     |
|   |                                                                                          | Replace bolt (1s).                                                                 |                     |
| 4 | Remove steering wheel (1) until the electrical connector (2) is accessible.              |                                                                                    |                     |