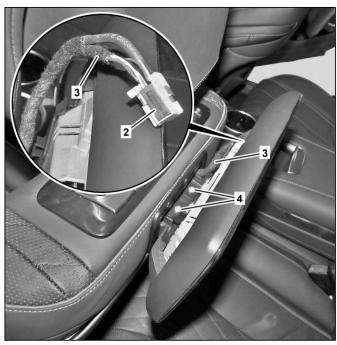

# Shown on model 222 up to model year 2018

- Cover
- 2 Electrical connector

Bolts A40/5 Left rear display

3 Electrical line
© Mercedes-Benz AG, 2/1/22, X/01/22, ar82.60-p-7720lf, Remove/install display in rear Model 222 with code P46 (Rear-Seat Entertainment Package)

| Topical note | Notes on avoiding damage to optical fibers during repair work                                                      |                                                                                                                           | AH82.60-P-0001-05AK |
|--------------|--------------------------------------------------------------------------------------------------------------------|---------------------------------------------------------------------------------------------------------------------------|---------------------|
| Topical note | Information on preventing damage to electronic components due to electrostatic discharge                           |                                                                                                                           | AH54.00-P-0001-01A  |
| XX           | Remove/install                                                                                                     |                                                                                                                           |                     |
| 1            | Switch off ignition and store transmitter key outside of transmission range (min. 2 m)                             |                                                                                                                           |                     |
| 2            | Take off cover (1)                                                                                                 |                                                                                                                           |                     |
| 3            | Disconnect electrical connection (2)                                                                               |                                                                                                                           |                     |
| 4            | Pull out the electrical line (3) from the guide at the left rear display (A40/5) or the right rear display (A40/6) |                                                                                                                           |                     |
| 5            | Remove screws (4)                                                                                                  |                                                                                                                           |                     |
| 6            | Remove left rear display (A40/5) or right rear display (A40/6) from respective seat                                |                                                                                                                           |                     |
| 7            | Install in the reverse order                                                                                       |                                                                                                                           |                     |
|              | Teach components                                                                                                   |                                                                                                                           |                     |
| 8            | Teach the radio frequency headphones (H8/3) to the left rear display (A40/5)                                       | When renewing the left rear display (A40/5), one or both radio frequency headphones(H8/3).                                |                     |
| <b>₽</b> AD  |                                                                                                                    |                                                                                                                           | AD00.00-P-2000-04B  |
| 9            | Teach the radio frequency headphones (H8/3) and the COMAND remote control at the right rear display (A40/6)        | When renewing the right rear display (A40/6), one or both radio frequency headphones (H8/3) or the COMAND remote control. |                     |
| <b>⊯</b> AD  |                                                                                                                    |                                                                                                                           | AD00.00-P-2000-04B  |