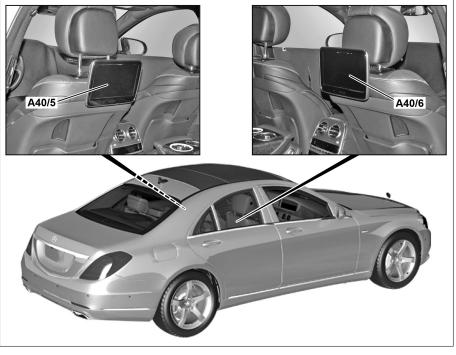

# Shown on model 222 up to model year 2018

A40/5 Left rear display A40/6 Right rear display

P82.90-2514-06

P82.60-9192-09