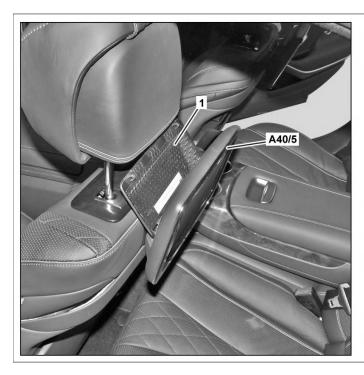

# Shown on model 222 up to model year 2018

- Cover
- 2 Electrical connector

Bolts A40/5 Left rear display

3 Electrical line
© Mercedes-Benz AG, 2/1/22, X/01/22, ar82.60-p-7720lf, Remove/install display in rear Model 222 with code P46 (Rear-Seat Entertainment Package)