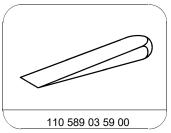

| 14   | Remove windshield washer system pump (M5/1) from washer fluid reservoir (1) and place to one side with connected electrical line and washer fluid hose | i Collect washer fluid which flows out.                                   |                  |
|------|--------------------------------------------------------------------------------------------------------------------------------------------------------|---------------------------------------------------------------------------|------------------|
|      |                                                                                                                                                        | i Installation: Replace seal.                                             |                  |
|      |                                                                                                                                                        | Mounting wedge                                                            | *110589035900    |
| 15   | Remove infrared camera washer fluid pump                                                                                                               | MODEL 217, 222                                                            |                  |
|      | from the washer fluid reservoir (1) and place to<br>one side with connected electrical line and<br>washer fluid hose                                   | with CODE 610 (Night View Assist Plus)                                    |                  |
|      |                                                                                                                                                        | i Installation: Replace seal.                                             |                  |
|      |                                                                                                                                                        | Mounting wedge                                                            | *110589035900    |
| 16   | Disconnect electrical connection (12)                                                                                                                  |                                                                           |                  |
| 17   | Remove heat exchanger (11) from washer fluid reservoir (1) and place to one side with connected coolant lines                                          | MODEL 217<br>MODEL 222<br>with CODE 874 (MAGIC VISION CONTROL,<br>heated) |                  |
| 18   | Take off washer fluid reservoir (1)                                                                                                                    |                                                                           |                  |
| 19   | Remove switch for windshield washer system washer fluid level (S42) from washer fluid reservoir (1)                                                    | When replacing the washer fluid reservoir (1).                            |                  |
| 20   | Install in the reverse order                                                                                                                           |                                                                           |                  |
| 21   | Fill washer fluid reservoir (1)                                                                                                                        |                                                                           |                  |
| ₩FAP |                                                                                                                                                        |                                                                           | AP82.35-P-8210HA |

Clip remover

Mounting wedge