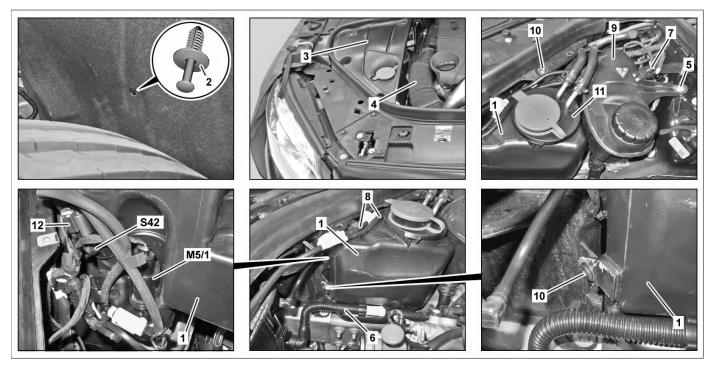

## Shown on MODEL 222 with CODE 874 (MAGIC VISION CONTROL, heated)

| 1 | Washer fluid reservoir                 | 6  | Coolant line                | 11   | Heat exchanger (with CODE 874<br>(MAGIC VISION CONTROL,<br>heated)) |
|---|----------------------------------------|----|-----------------------------|------|---------------------------------------------------------------------|
| 2 | Expansion rivet                        | 7  | Electrical connector        | 12   | Electrical connector                                                |
| 3 | Cover                                  | 8  | Coolant lines               | M5/1 | Windshield washer system pump                                       |
| 4 | Intake air duct upstream of air filter | 9  | Coolant expansion reservoir | S42  | Windshield washer system washer fluid level switch                  |
| 5 | Screw                                  | 10 | Screw                       |      |                                                                     |

| <u> </u> | Risk of death caused by vehicle slipping or toppling off of the lifting platform.                               | Align vehicle between vehicle lift columns and position the four support plates at the vehicle lift support points specified by the vehicle manufacturer. | AS00.00-Z-0010-01A |
|----------|-----------------------------------------------------------------------------------------------------------------|-----------------------------------------------------------------------------------------------------------------------------------------------------------|--------------------|
| X        | Remove/install                                                                                                  |                                                                                                                                                           |                    |
| 2        | Raise vehicle                                                                                                   |                                                                                                                                                           |                    |
| 3        | Remove expansion rivet (2) from right front fender liner                                                        | S Clip remover                                                                                                                                            | *452589016300      |
| 4        | Open engine hood                                                                                                |                                                                                                                                                           |                    |
| 5        | Remove right intake air duct upstream of air filter (4)                                                         |                                                                                                                                                           |                    |
| 6        | Remove cover (3)                                                                                                |                                                                                                                                                           |                    |
| 7        | Unclip coolant line (6) from washer fluid reservoir (1)                                                         |                                                                                                                                                           |                    |
| 8        | Unclip coolant lines (8) from washer fluid reservoir (1)                                                        |                                                                                                                                                           |                    |
| 9        | Disconnect electrical connector (7)                                                                             |                                                                                                                                                           |                    |
| 10       | Remove screw/bolt (5)                                                                                           |                                                                                                                                                           |                    |
| 11       | Unclip coolant expansion reservoir (9) from the supports and place to one side with connected coolant lines (8) |                                                                                                                                                           |                    |
| 12       | Remove screws/bolts (10)                                                                                        |                                                                                                                                                           |                    |
| 13       | Raise washer fluid reservoir (1) far enough until the windshield washer system pump (M5/1) is accessible        |                                                                                                                                                           |                    |

| 14   | Remove windshield washer system pump (M5/1) from washer fluid reservoir (1) and place to one side with connected electrical line and washer fluid hose | i Collect washer fluid which flows out.                                   |                  |
|------|--------------------------------------------------------------------------------------------------------------------------------------------------------|---------------------------------------------------------------------------|------------------|
|      |                                                                                                                                                        | i Installation: Replace seal.                                             |                  |
|      |                                                                                                                                                        | Mounting wedge                                                            | *110589035900    |
| 15   | Remove infrared camera washer fluid pump                                                                                                               | MODEL 217, 222                                                            |                  |
|      | from the washer fluid reservoir (1) and place to<br>one side with connected electrical line and<br>washer fluid hose                                   | with CODE 610 (Night View Assist Plus)                                    |                  |
|      |                                                                                                                                                        | i Installation: Replace seal.                                             |                  |
|      |                                                                                                                                                        | Mounting wedge                                                            | *110589035900    |
| 16   | Disconnect electrical connection (12)                                                                                                                  |                                                                           |                  |
| 17   | Remove heat exchanger (11) from washer fluid reservoir (1) and place to one side with connected coolant lines                                          | MODEL 217<br>MODEL 222<br>with CODE 874 (MAGIC VISION CONTROL,<br>heated) |                  |
| 18   | Take off washer fluid reservoir (1)                                                                                                                    |                                                                           |                  |
| 19   | Remove switch for windshield washer system washer fluid level (S42) from washer fluid reservoir (1)                                                    | When replacing the washer fluid reservoir (1).                            |                  |
| 20   | Install in the reverse order                                                                                                                           |                                                                           |                  |
| 21   | Fill washer fluid reservoir (1)                                                                                                                        |                                                                           |                  |
| ₩FAP |                                                                                                                                                        |                                                                           | AP82.35-P-8210HA |