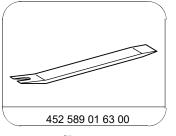

| <u> </u> | Risk of death caused by vehicle slipping or toppling off of the lifting platform.                               | Align vehicle between vehicle lift columns and position the four support plates at the vehicle lift support points specified by the vehicle manufacturer. | AS00.00-Z-0010-01A |
|----------|-----------------------------------------------------------------------------------------------------------------|-----------------------------------------------------------------------------------------------------------------------------------------------------------|--------------------|
| X        | Remove/install                                                                                                  |                                                                                                                                                           |                    |
| 2        | Raise vehicle                                                                                                   |                                                                                                                                                           |                    |
| 3        | Remove expansion rivet (2) from right front fender liner                                                        | S Clip remover                                                                                                                                            | *452589016300      |
| 4        | Open engine hood                                                                                                |                                                                                                                                                           |                    |
| 5        | Remove right intake air duct upstream of air filter (4)                                                         |                                                                                                                                                           |                    |
| 6        | Remove cover (3)                                                                                                |                                                                                                                                                           |                    |
| 7        | Unclip coolant line (6) from washer fluid reservoir (1)                                                         |                                                                                                                                                           |                    |
| 8        | Unclip coolant lines (8) from washer fluid reservoir (1)                                                        |                                                                                                                                                           |                    |
| 9        | Disconnect electrical connector (7)                                                                             |                                                                                                                                                           |                    |
| 10       | Remove screw/bolt (5)                                                                                           |                                                                                                                                                           |                    |
| 11       | Unclip coolant expansion reservoir (9) from the supports and place to one side with connected coolant lines (8) |                                                                                                                                                           |                    |
| 12       | Remove screws/bolts (10)                                                                                        |                                                                                                                                                           |                    |
| 13       | Raise washer fluid reservoir (1) far enough until the windshield washer system pump (M5/1) is accessible        |                                                                                                                                                           |                    |

Clip remover

Mounting wedge