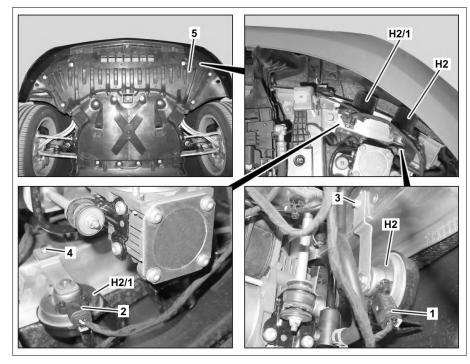

## MODEL 222

Electrical connector

Electrical connector

2 3 Screw

Screw

4 5 Front engine compartment paneling Left fanfare horn

H2 H2/1 Right fanfare horn

P54.35-2250-06

| XX       | Remove/install                                                                                                       |                                                                                                                                                           |                     |
|----------|----------------------------------------------------------------------------------------------------------------------|-----------------------------------------------------------------------------------------------------------------------------------------------------------|---------------------|
| <u> </u> | Risk of death caused by vehicle slipping or toppling off of the lifting platform.                                    | Align vehicle between vehicle lift columns and position the four support plates at the vehicle lift support points specified by the vehicle manufacturer. | AS00.00-Z-0010-01A  |
| 1        | Lift vehicle on vehicle lift                                                                                         |                                                                                                                                                           |                     |
| 2        | Release fender liner in left front fender far<br>enough to gain access to the left horn (H2) or<br>right horn (H2/1) | MODEL 222<br>with CODE 487 (Active Body Control<br>(ABC))when removing left horn (H2)                                                                     |                     |
|          |                                                                                                                      |                                                                                                                                                           | AR88.10-P-1300LF    |
| 3        | Remove front engine compartment paneling (5)                                                                         | MODEL 222<br>with CODE 487 (Active Body Control<br>(ABC))when removing right horn (H2/1)                                                                  |                     |
|          |                                                                                                                      |                                                                                                                                                           | AR61.20-P-1105LF    |
| 4        | Disconnect electrical connection (1)                                                                                 | When removing left horn (H2).                                                                                                                             |                     |
| 5        | Disconnect electrical connector (2)                                                                                  | When removing right horn (H2/1).                                                                                                                          |                     |
| 6        | Remove bolt (3) and remove left horn (H2)                                                                            | When removing left horn (H2).                                                                                                                             |                     |
|          |                                                                                                                      | Nm Bolt, horn to crossmember                                                                                                                              | *BA54.35-P-1001-01F |
| 7        | Remove bolt (4), then remove right horn (H2/1)                                                                       | When removing right horn (H2/1).                                                                                                                          |                     |
|          |                                                                                                                      | Nm Bolt, horn to crossmember                                                                                                                              | *BA54.35-P-1001-01F |
| 8        | Install in the reverse order                                                                                         |                                                                                                                                                           |                     |