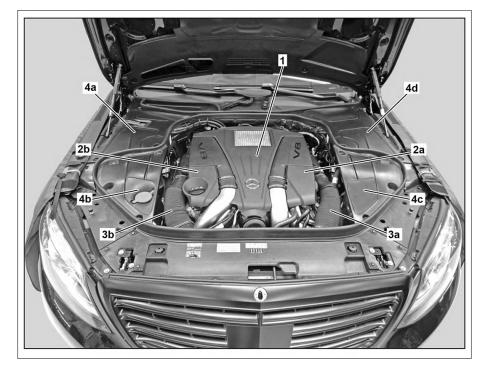

#### ENGINE 157, 278 in MODEL 217, 222

- 1 Engine cover
- Engine cover 2a
- Engine cover 2b
- За Engine air intake duct
- Зb Engine air intake duct
- Engine compartment cover 4a
- Engine compartment cover Engine compartment cover 4b
- 4c
- 4d Engine compartment cover

P01.00-3421-06

P13.20-2105-06

| Δ Danger ! | <b>Risk of injury</b> caused by fingers being<br>jammed or pinched when removing, installing<br>or aligning hoods, doors, trunk lid/rear-end<br>door or sliding roof. | No parts of the body or limbs should be within<br>the operating area when the components are<br>moving.                                    | AS00.00-Z-0011-01A  |
|------------|-----------------------------------------------------------------------------------------------------------------------------------------------------------------------|--------------------------------------------------------------------------------------------------------------------------------------------|---------------------|
| X          | Remove/install                                                                                                                                                        |                                                                                                                                            |                     |
| 1          | Remove engine covers (1, 2a, 2b)                                                                                                                                      |                                                                                                                                            |                     |
| 2          | Remove engine air intake ducts (3a, 3b)                                                                                                                               |                                                                                                                                            |                     |
| 3          | Slacken poly-V belt and remove                                                                                                                                        | Routing diagram for poly-V belt<br>Installation:<br>Do not use belt wax or similar products.<br>This leads to slipping of the poly-V belt. | AR13.22-P-3902-02MM |