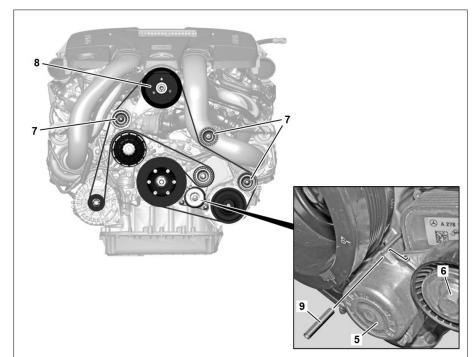

Tensioning device

Upper guide pulley

Hexagon Guide pulley

5

6

7 8

9 Drift

|    |                                                                           | <ul> <li>To do so, swivel clamping device (5) at hexagon (6) counterclockwise, remove poly-V belt and detension clamping device (5).</li> <li>i Installation: Observe poly-V belt routing diagram.</li> </ul> |                      |
|----|---------------------------------------------------------------------------|---------------------------------------------------------------------------------------------------------------------------------------------------------------------------------------------------------------|----------------------|
| 4  | Check belt pulley profile, tensioning device (5) and guide pulleys (7, 8) | LI Check for damage, wear and soiling.                                                                                                                                                                        |                      |
| 5  | Remove lower engine compartment paneling                                  |                                                                                                                                                                                                               | AR61.30-P-1001LF     |
| 6  | Lock tensioning device (5)                                                | <b>i</b> Installation: After laying on the poly-V belt, swivel tensioning device (5) at hexagon (6) clockwise, pull out drift (9) and detension tensioning device (5).                                        |                      |
|    |                                                                           | <b>1</b> Swivel tensioning device (5) at hexagon (6) counterclockwise and lock in place using drift (9).                                                                                                      |                      |
| 7  | Remove screw/bolts on tensioning device (5)                               | M Bolt, poly-V belt tensioning device to timing case cover                                                                                                                                                    | *BA13.25-P-1001-01Y  |
| 8  | Remove tensioning device (5) downwards                                    |                                                                                                                                                                                                               |                      |
| 9  | Remove left charge air line                                               |                                                                                                                                                                                                               | AR09.41-P-8620LFB    |
| 10 | Remove screw/bolts for guide pulleys (7)                                  | M Bolt, guide pulley to coolant pump/oil filter, timing case cover                                                                                                                                            | /*BA13.25-P-1005-01Y |
|    |                                                                           | Mm Bolt, guide pulley to carrier                                                                                                                                                                              | *BA13.25-P-1002-01Y  |
| 11 | Remove guide pulleys (7)                                                  |                                                                                                                                                                                                               |                      |
| 12 | Detach upper guide pulley (8) and carrier from timing case cover          | Me Bolt, guide pulley to coolant pump/oil filter, timing case cover                                                                                                                                           | *BA13.25-P-1005-01Y  |
| 13 | Remove screw/bolts for upper guide pulley carrier (8)                     | M Bolt, guide pulley carrier/ABC pump to timing case cover/coolant pump                                                                                                                                       | *BA13.25-P-1003-01Y  |
| 14 | Install in the reverse order                                              |                                                                                                                                                                                                               |                      |