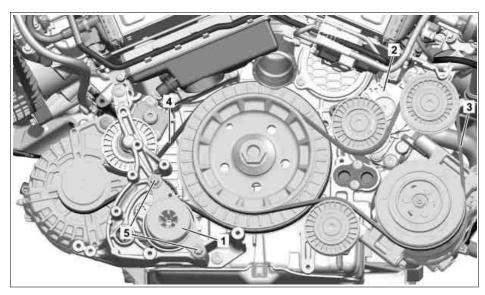

## Shown in model 222 without code 487 (MAGIC BODY CONTROL)

- 1 Tensioning device
- 4 Poly-V-belt
- 5 Bolts

P13.20-2158-05

| ⚠ Warning | <b>Risk of injury</b> . Skin or eye injuries may result when handling hot or glowing objects. | Wear protective gloves, protective clothing and safety glasses, if necessary.               | AS00.00-Z-0002-01A   |
|-----------|-----------------------------------------------------------------------------------------------|---------------------------------------------------------------------------------------------|----------------------|
| ⚠ Caution | <b>Risk of injury</b> caused by scraping or cutting body parts on sharp vehicle parts         | Always wear protective gloves when working on or near sharp and non-deburred vehicle parts. | AS00.00-Z-0017-01A   |
|           |                                                                                               | Deburr repair panels.                                                                       |                      |
| XX        | Remove/install                                                                                |                                                                                             |                      |
| 1         | Remove poly-V-belt (4) of alternator                                                          |                                                                                             | AR13.22-P-0003MNL    |
| 2         | Remove screws/bolts (5) and remove clamping device (1) downwards                              | Bolt, belt tensioner to right bracket                                                       | *BA13.25-P-1002-01CA |
| 3         | Install in the reverse order                                                                  |                                                                                             |                      |

## Nm Belt tensioner

| Number              | Designation                           |    | Engine 176 |
|---------------------|---------------------------------------|----|------------|
| BA13.25-P-1002-01CA | Bolt, belt tensioner to right bracket | Nm | 20         |