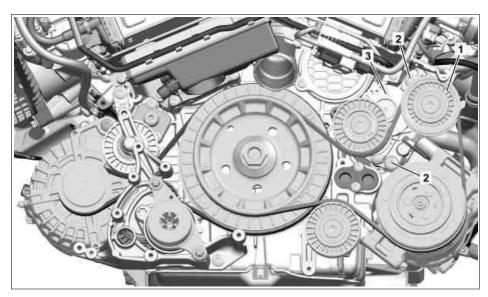

## Shown in model 222 without code 487 (MAGIC BODY CONTROL)

- 1 Guide pulley
- 2 Bolts
- 3 Tensioning device

P13.20-2161-05

| ⚠ Warning | <b>Risk of injury</b> . Skin or eye injuries may result when handling hot or glowing objects. | Wear protective gloves, protective clothing and safety glasses, if necessary.                                      | AS00.00-Z-0002-01A   |
|-----------|-----------------------------------------------------------------------------------------------|--------------------------------------------------------------------------------------------------------------------|----------------------|
| ⚠ Caution | <b>Risk of injury</b> caused by scraping or cutting body parts on sharp vehicle parts         | Always wear protective gloves when working on or near sharp and non-deburred vehicle parts.  Deburr repair panels. | AS00.00-Z-0017-01A   |
| XX        | Remove/install                                                                                | Debut repair pariets.                                                                                              |                      |
| 1.1       | Remove guide pulley (1)                                                                       | Engine 176 in model 217, 222 except code 487 (MAGIC BODY CONTROL)                                                  |                      |
|           |                                                                                               |                                                                                                                    | AR13.20-P-0003MNL    |
| 1.2       | Remove poly-V belt                                                                            | Engine 176 in model 217, 222<br>with code 487 (MAGIC BODY CONTROL)                                                 |                      |
|           |                                                                                               |                                                                                                                    | AR13.21-P-1203MNL    |
| 2         | Remove screws (2), and remove tensioning device (3) downward                                  | Nm Bolt, belt tensioner to left bracket                                                                            | *BA13.25-P-1001-01CA |
| 3         | Install in the reverse order                                                                  |                                                                                                                    |                      |