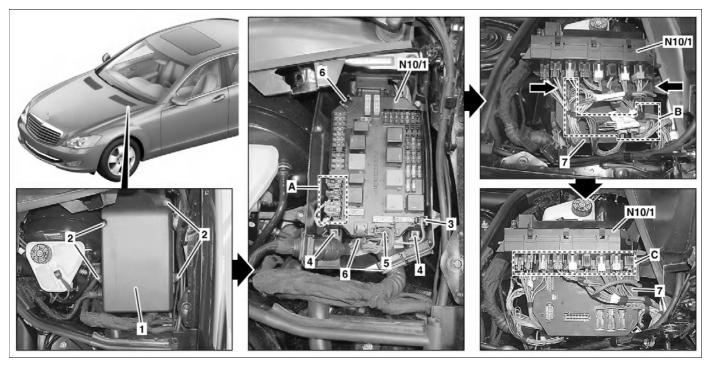

## Shown on model 221 with engine 273

- 1 Cover
- 2 Bolts
- 3 Electrical connector
- 4 Bolt

- 5 Electrical connector
- 6 Positive lead
- 7 SAM control unit

- A Fuse holder
- B Electrical connectors
- C Electrical connectors

N10/1 Front SAM control unit with fuse and relay module

| XX          | Remove/install                                                                                                                                                   |                                                                                                                      |                     |
|-------------|------------------------------------------------------------------------------------------------------------------------------------------------------------------|----------------------------------------------------------------------------------------------------------------------|---------------------|
| ()>         | Notes on avoiding damage to electronic components due to electrostatic discharge                                                                                 |                                                                                                                      | AH54.00-P-0001-01A  |
| i           | The SAM control unit (7) of the assembly front SAM control unit with fuse and relay module (N10/1) can be removed or replaced separately.  See steps 1.1 to 7.1. |                                                                                                                      |                     |
| 1.1         | Temporarily store basic data from the SAM control unit (7) in STAR DIAGNOSIS                                                                                     | When replacing the SAM control unit (7).                                                                             |                     |
|             |                                                                                                                                                                  | <b>i</b> Installation: Transfer basic data stored temporarily to the new SAM control unit (7).                       |                     |
| <b>⊯</b> AD | Connect STAR DIAGNOSIS and read out fault memory                                                                                                                 |                                                                                                                      | AD00.00-P-2000-04A  |
|             |                                                                                                                                                                  | STAR DIAGNOSIS diagnosis system                                                                                      | *WH58.30-Z-1048-13A |
| 2           | Switch off ignition and detach transmitter key or Keyless Go start/stop button from EIS [EZS] control unit                                                       | i Keyless Go start/stop button only for vehicles with code (889) Keyless Go.                                         |                     |
| 3           | Remove cover (1)                                                                                                                                                 | i On vehicles with control unit in cover (1): Place cover (1) to one side with control unit installed and connected. |                     |
| 4           | Separate electrical connectors (3, 5) and fuse holders from front SAM control unit with fuse and relay module (N10/1)                                            | The number of fuse holders (A) depends on the vehicle equipment.                                                     |                     |
| 5           | Remove bolts (4), raise front SAM control unit with fuse and relay module (N10/1) and place to one side                                                          |                                                                                                                      |                     |
| 6           | Separate electrical connectors (B) from SAM control unit (7)                                                                                                     | The number of electrical connectors (B) depends on the vehicle equipment.                                            |                     |
| 7.1         | Unlock SAM control unit (7) (arrows) and remove                                                                                                                  | When replacing SAM control unit (7) separately.                                                                      |                     |
| 8           | Disconnect ground line at starter battery and on-board electrical system battery                                                                                 |                                                                                                                      | AR54.10-P-0003SX    |

| 9    | Separate positive leads (6) and electrical connectors (C) from the front SAM control unit with fuse and relay module (N10/1)                                                                                                       | The number of electrical connectors (C) depends on the vehicle equipment.     |  |
|------|------------------------------------------------------------------------------------------------------------------------------------------------------------------------------------------------------------------------------------|-------------------------------------------------------------------------------|--|
| 10   | Remove front SAM control unit with fuse and relay module (N10/1)                                                                                                                                                                   |                                                                               |  |
| 11.1 | Compare the fuse and relay components provided of the new front SAM control unit with fuse and relay module (N10/1) with the old front SAM control unit with fuse and relay module (N10/1), adapt components provided if necessary | When replacing the front SAM control unit with fuse and relay module (N10/1). |  |
| 12   | Install in the reverse order                                                                                                                                                                                                       |                                                                               |  |