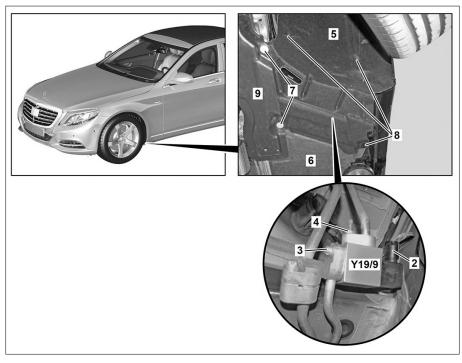

## Model 222.0/1/9

## with code 582 (Air conditioning, rear)

Electrical connector

Screw

Nut

Fender liner

Underfloor paneling

Screw

Nut

2 3 4 5 6 7 8 9 Y19/9 Engine compartment paneling Rear air conditioning evaporator

shutoff valve

P83.50-2204-06

| <u> </u> | <b>Risk of death</b> caused by vehicle slipping or toppling off of the lifting platform. | Align vehicle between vehicle lift columns and position the four support plates at the vehicle lift support points specified by the vehicle manufacturer. | AS00.00-Z-0010-01A  |
|----------|------------------------------------------------------------------------------------------|-----------------------------------------------------------------------------------------------------------------------------------------------------------|---------------------|
| XX       | Remove/install                                                                           |                                                                                                                                                           |                     |
| 1        | Drain air conditioning system                                                            |                                                                                                                                                           | AR83.30-P-1760LF    |
| 2        | Raise vehicle                                                                            |                                                                                                                                                           |                     |
| 3        | Unscrew nut (8)                                                                          |                                                                                                                                                           |                     |
| 4        | Remove screw/bolt (7) at engine compartment paneling (9)                                 |                                                                                                                                                           |                     |
| 5        | Loosen left fender liner (5) in front fender in rear lower area                          |                                                                                                                                                           |                     |
| 6        | Loosen left underfloor paneling (6) in front left area                                   |                                                                                                                                                           |                     |
| 7        | Disconnect electrical connector (2) at shutoff valve (Y19/9)                             |                                                                                                                                                           |                     |
| 8        | Remove bolt (3)                                                                          | Nm Bolt, refrigerant line to shutoff valve                                                                                                                | *BA83.30-P-1006-01P |
| 9        | Unscrew nut (4)                                                                          | Nm Nut, refrigerant line to shutoff valve                                                                                                                 | *BA83.30-P-1005-01P |
| 10       | Detach refrigerant lines from rear air conditioning evaporator shutoff valve (Y19/9)     | i Installation: Replace sealing rings of refrigerant lines.                                                                                               |                     |
| 11       | Remove rear air conditioning evaporator shutoff valve (Y19/9)                            |                                                                                                                                                           |                     |
| 12       | Install in the reverse order                                                             |                                                                                                                                                           |                     |