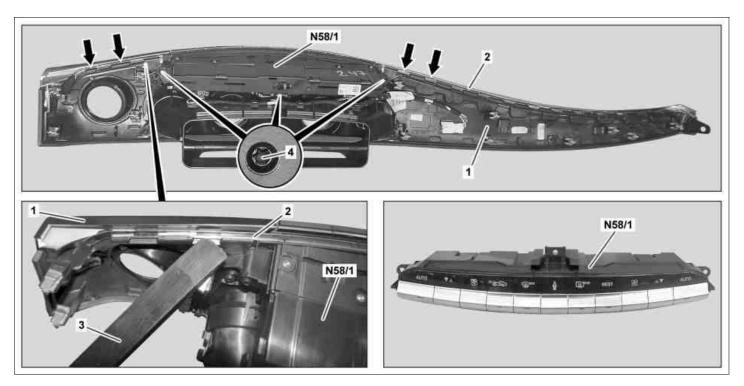

## MODEL 222.0/1/9

P54.21-3365-09

| 1 | Trim piece    | 3 | Clip remover | N58/1 | Front climate control operating unit |
|---|---------------|---|--------------|-------|--------------------------------------|
| 2 | Optical fiber | 4 | Screw        |       |                                      |

| (1) | Information on preventing damage to electronic components due to electrostatic discharge                     |                                                                                                                                                                    | AH54.00-P-0001-01A |
|-----|--------------------------------------------------------------------------------------------------------------|--------------------------------------------------------------------------------------------------------------------------------------------------------------------|--------------------|
| X   | Remove/install                                                                                               |                                                                                                                                                                    |                    |
| 1   | Remove trim piece (1) from instrument panel                                                                  |                                                                                                                                                                    | AR68.10-P-1180LF   |
| 2   | Unclip optical fiber (2) at marked positions (arrows) from trim piece (1)                                    | Carefully unclip optical fiber (2) with  clip remover (3). Otherwise damage to the optical fiber (2) may occur that requires an exchange of the optical fiber (2). | *452589016300      |
| 3   | Remove bolts (4)                                                                                             |                                                                                                                                                                    |                    |
| 4   | Carefully lift optical fiber (2) and remove front climate control operating unit (N58/1) from trim piece (1) |                                                                                                                                                                    |                    |
| 5   | Install in the reverse order                                                                                 |                                                                                                                                                                    |                    |