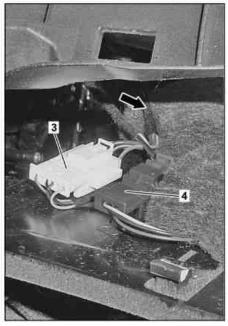

## MODEL 222.0/1/9

P68.10-4604-09

- 1 Glove compartment
- 2 Screw
- 3 Electrical connector

- 4 Electrical connector
- 5 Screw

- 1 Glove compartment
- 6 Screw
- 7 Screw
- 8 Air duct
- 9 Hose
- 10 Fragrance generator connection

| 7  | Remove bolts (2)                                                                                                   |                                                                                          |  |
|----|--------------------------------------------------------------------------------------------------------------------|------------------------------------------------------------------------------------------|--|
| 8  | Pull glove compartment (1) out of instrument panel basic carrier until electrical connectors (3, 4) are accessible |                                                                                          |  |
| 9  | Detach electrical connections (3, 4)                                                                               | i Electrical connector (3) only present on vehicles with CODE P21 (AIR BALANCE package). |  |
| 10 | Remove hose from glove compartment ventilation                                                                     |                                                                                          |  |
| 11 | Separate hose (9) from odor generator connection (10)                                                              | Vehicles with CODE P21 (AIR BALANCE package)                                             |  |
| 12 | Remove glove compartment (1)                                                                                       |                                                                                          |  |
| 13 | Install in the reverse order                                                                                       |                                                                                          |  |