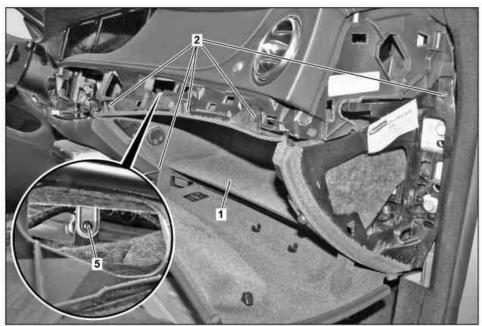

## MODEL 222.0/1/9

P68.10-4604-09

- 1 Glove compartment
- 2 Screw
- 3 Electrical connector

- 4 Electrical connector
- 5 Screw

- 1 Glove compartment
- 6 Screw
- 7 Screw
- 8 Air duct
- 9 Hose
- 10 Fragrance generator connection

| 7  | Remove bolts (2)                                                                                                   |                                                                                          |  |
|----|--------------------------------------------------------------------------------------------------------------------|------------------------------------------------------------------------------------------|--|
| 8  | Pull glove compartment (1) out of instrument panel basic carrier until electrical connectors (3, 4) are accessible |                                                                                          |  |
| 9  | Detach electrical connections (3, 4)                                                                               | i Electrical connector (3) only present on vehicles with CODE P21 (AIR BALANCE package). |  |
| 10 | Remove hose from glove compartment ventilation                                                                     |                                                                                          |  |
| 11 | Separate hose (9) from odor generator connection (10)                                                              | Vehicles with CODE P21 (AIR BALANCE package)                                             |  |
| 12 | Remove glove compartment (1)                                                                                       |                                                                                          |  |
| 13 | Install in the reverse order                                                                                       |                                                                                          |  |