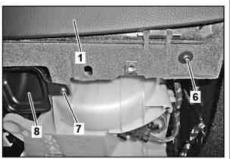

## MODEL 222.0/1/9

P68.10-4604-09

- 1 Glove compartment
- 2 Screw
- 3 Electrical connector

- 4 Electrical connector
- 5 Screw

- 1 Glove compartment
- 6 Screw
- 7 Screw
- 8 Air duct
- 9 Hose
- 10 Fragrance generator connection

P68.10-4612-04

| XX | Remove/install                                         |                                                      |                     |
|----|--------------------------------------------------------|------------------------------------------------------|---------------------|
| 1  | Remove flacon from glove compartment                   | Vehicles with CODE P21 (AIR BALANCE package)         |                     |
| 2  | Remove trim piece from passenger side instrument panel |                                                      | AR68.10-P-1180LF    |
| 3  | Remove cover below right dashboard                     |                                                      | AR68.10-P-1520LF    |
| 4  | Unscrew bolt (7) and remove air duct                   |                                                      |                     |
| 5  | Remove screw/bolt (6)                                  |                                                      |                     |
| 6  | Remove screw/bolt (5)                                  | Nm Bolt, front passenger airbag unit to cross member | *BA91.60-P-1002-01I |