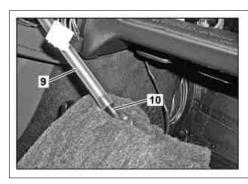

P68.10-4612-04

| XX | Remove/install                                         |                                                      |                     |
|----|--------------------------------------------------------|------------------------------------------------------|---------------------|
| 1  | Remove flacon from glove compartment                   | Vehicles with CODE P21 (AIR BALANCE package)         |                     |
| 2  | Remove trim piece from passenger side instrument panel |                                                      | AR68.10-P-1180LF    |
| 3  | Remove cover below right dashboard                     |                                                      | AR68.10-P-1520LF    |
| 4  | Unscrew bolt (7) and remove air duct                   |                                                      |                     |
| 5  | Remove screw/bolt (6)                                  |                                                      |                     |
| 6  | Remove screw/bolt (5)                                  | Nm Bolt, front passenger airbag unit to cross member | *BA91.60-P-1002-01I |

| 7  | Remove bolts (2)                                                                                                   |                                                                                          |  |
|----|--------------------------------------------------------------------------------------------------------------------|------------------------------------------------------------------------------------------|--|
| 8  | Pull glove compartment (1) out of instrument panel basic carrier until electrical connectors (3, 4) are accessible |                                                                                          |  |
| 9  | Detach electrical connections (3, 4)                                                                               | i Electrical connector (3) only present on vehicles with CODE P21 (AIR BALANCE package). |  |
| 10 | Remove hose from glove compartment ventilation                                                                     |                                                                                          |  |
| 11 | Separate hose (9) from odor generator connection (10)                                                              | Vehicles with CODE P21 (AIR BALANCE package)                                             |  |
| 12 | Remove glove compartment (1)                                                                                       |                                                                                          |  |
| 13 | Install in the reverse order                                                                                       |                                                                                          |  |