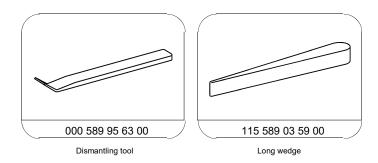

he special tool.                                                                            | S Dismantling tool                                                                                | *000589956300      |
| 5              | Unclip rear-end center section cover (1) and remove upward.                                                                                           | S Long wedge                                                                                      | *115589035900      |
| 6              | Install in the reverse order.                                                                                                                         |                                                                                                   |                    |