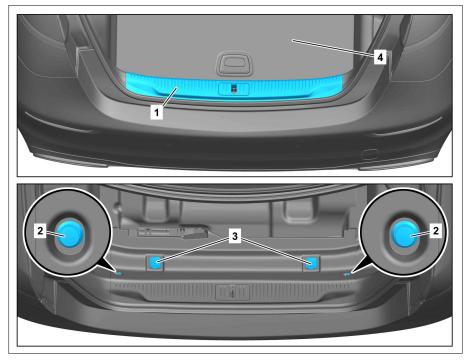

## Model 223

- 1 Rear center section paneling
- 2 Expansion rivet
- 3 Bracket
- 4 Trunk floor

P68.30-A074-76

| <b>Marning</b> | Risk of injury caused by fingers being jammed or pinched when removing, installing or aligning hoods, doors, trunk lid/rear-end door or sliding roof. | No parts of the body or limbs should be within the operating area when the components are moving. | AS00.00-Z-0011-01A |
|----------------|-------------------------------------------------------------------------------------------------------------------------------------------------------|---------------------------------------------------------------------------------------------------|--------------------|
|                | Notes on HANDS-FREE ACCESS                                                                                                                            |                                                                                                   | AH80.61-P-0001-01A |
| XX             | Remove/install                                                                                                                                        |                                                                                                   |                    |
| 1              | Open trunk lid.                                                                                                                                       |                                                                                                   |                    |
| 2              | Lift trunk floor (4).                                                                                                                                 |                                                                                                   |                    |
| 3              | Remove expansion rivets (2).                                                                                                                          | S Dismantling tool                                                                                | *000589956300      |
| 4              | Release holders (3) with a suitable tool and unclip with the special tool.                                                                            | S Dismantling tool                                                                                | *000589956300      |
| 5              | Unclip rear-end center section cover (1) and remove upward.                                                                                           | S Long wedge                                                                                      | *115589035900      |
| 6              | Install in the reverse order.                                                                                                                         |                                                                                                   |                    |