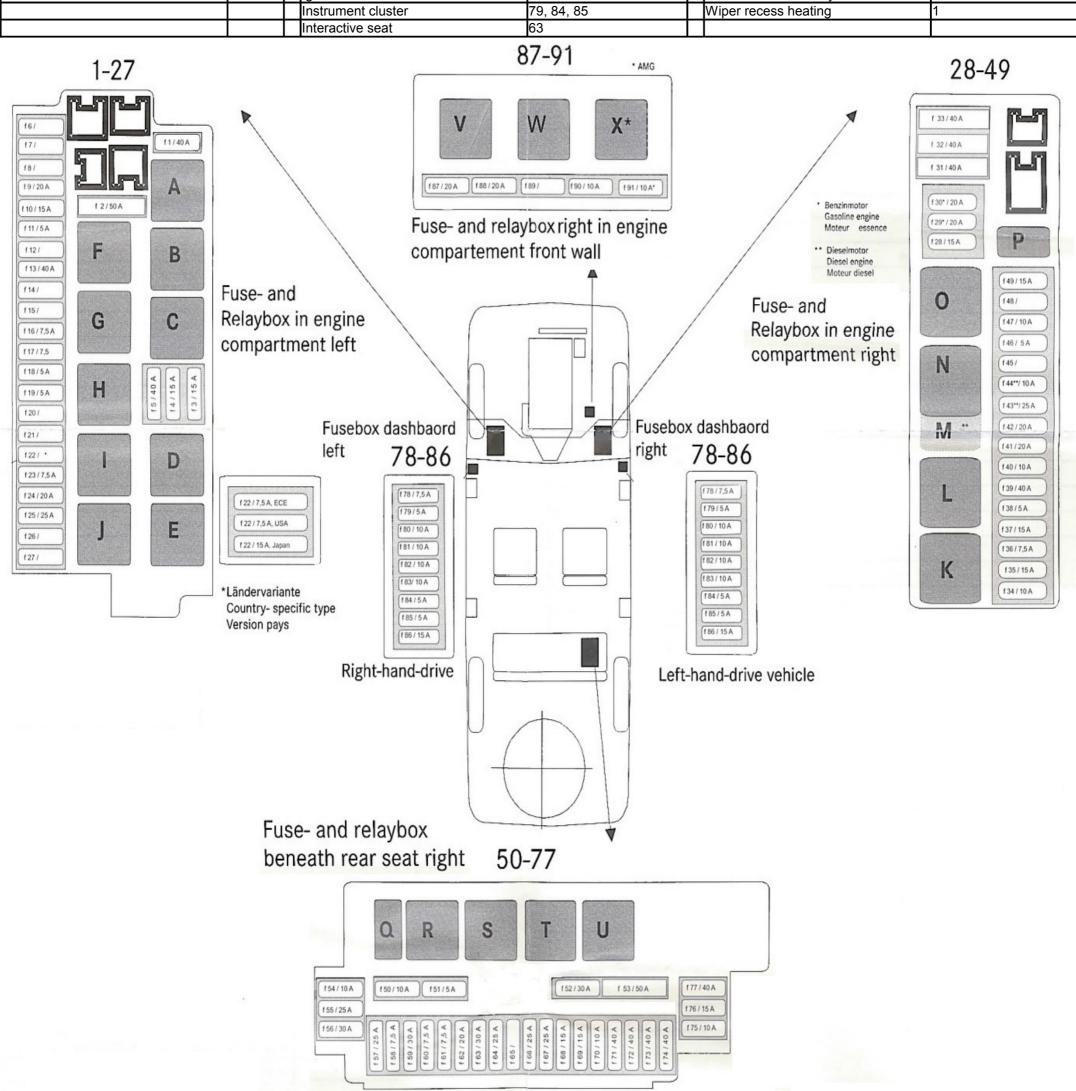

| Description                         | Relay                                            | Description                            | Fuse No.                   | Description                          | Fuse No.           |
|-------------------------------------|--------------------------------------------------|----------------------------------------|----------------------------|--------------------------------------|--------------------|
| Boodiption                          | Itolay                                           | Boompaon                               | 1 435 116.                 | Becomption                           | 1 400 110.         |
| Viper heating, end position         | A                                                | ABC suspension                         | 9, 46                      | Interior mirror adjuster             | 13, 77             |
| Binding post15                      | В                                                | Adjustable mirror, left                | 13, 80                     | Interior motion sensor               | 77                 |
| Binding post15                      | C                                                | Adjustable mirror, right               | 39, 80                     | Keyless Go                           | 58                 |
| Steering column jacket horizontal 1 | D                                                | Adjustable steering column             | 3, 4, 78                   | Main beam headlamp, left/right       | Electronic         |
| teering column jacket horizontal 2  | E                                                | Air suspension                         | 9, 32, 46                  | Makeup mirror                        | 77                 |
| Recirculating pump                  | <del>                                     </del> | Air suspension compressor              | 32                         | Navigation system                    | 22                 |
| Viper speed 1 / 2                   | G                                                | Antenna booster                        | 60                         | Parktronic system                    | 75, 80             |
| Viper ON / OFF                      | H                                                | Anti-theft alarm system                | 51, 78, 80                 | Passenger seat adjustment            | 39, 66             |
| teering column jacket vertical 1    | <del>  ''</del>                                  | Automatic temperature control          | 33, 47, 82                 | Power locking                        | 13, 19, 62, 72, 74 |
| Steering column jacket Vertical 2   | <del>1 : 1</del>                                 | Automatic dimming exterior mirror      | 13, 39                     | Power window, drivers seat           | 13                 |
|                                     | $+$ $\stackrel{\circ}{-}$                        | Automatic dimming interior mirror      | 77                         | Power window, passenger seat         | 13, 39             |
| lotronic / Chassis                  | K                                                | Blower motor AC                        | 33                         | Power window, rear left              | 13, 72             |
| hoke                                |                                                  | Car audio system                       | 24                         | Power window, rear right             | 13, 74             |
| iesel control system                | M                                                | CD changer                             | 23                         | Rain / Driving light sensor          | 77                 |
| econdary air pump                   | N                                                | Central control unit                   | 83                         | Reading lamps                        | 77                 |
| ir suspension                       | 0                                                | Central locking                        | 62                         | Rear air conditioning                | 69, 68             |
|                                     | P                                                | Cigarette lighter, front               | 86                         | Rear fog lamp                        | Electronic         |
| Horn                                | +                                                | Cigarette lighter, rear, left/right    | 72, 74                     | Rear head release                    | 62, 80             |
| Rear blind                          |                                                  | Cool box                               | 76                         |                                      |                    |
|                                     | Q                                                | Cruise Control                         | 78                         | Rear head restraint adjustment       | 62, 72, 74, 80     |
| ow – away protection EDW            | R                                                |                                        |                            | Rear seat adjustment                 | 67, 72, 74         |
| inding post15                       | S                                                | Diagnostic socket                      | 81, 84                     | Rear seat heating                    | 67, 72, 74         |
| uel pump                            | <del>                                     </del> | Dipped beam headlamp, left/right       | Electronic                 | Rear seat ventilation                | 67                 |
| Rear window heater                  | U                                                | Distronic                              | 36, 80                     | Rear side lamp, left/right           | Electronic         |
|                                     | 1 ,,                                             | Dome lamp                              | 77                         | Rear window blind                    | 50, 80             |
| Motronic                            | V                                                | Driver seat adjustment                 | 13, 64                     | Rear window defroster                | 53, 82             |
| Coolant pump charge air             | W                                                | Driver seat heating                    | 13, 64                     | Registration plate lighting          | Electronic         |
| Fuel pump AMG                       | X                                                | Driver seat ventilation                | 64                         | Remote closing and locking trunk lid | 13, 57, 62         |
|                                     |                                                  | Electronic Toll Collection             | 11, 60                     | Remote trunk lid release             | 13, 62             |
|                                     |                                                  | Engine fan                             | 30, 44, 87                 | Reversing lamp                       | Electronic         |
|                                     |                                                  | ENGINE EMERGENCY STOP                  | 29, 30 or 43, 44 or 87, 88 | Seatbelt pre-tensioner               | 19, 71, 73         |
|                                     |                                                  | Engine management unit                 | 29, 30, 43, 44, 78, 87, 88 | Seatbelt comfort fit system          | 64, 66             |
|                                     |                                                  | Entrance lights                        | 13, 39, 72, 74             | Seatbelt locking system              | 17                 |
|                                     |                                                  | ESP                                    | 2, 34, 80                  | Sliding/tilting sunroof              | 77                 |
|                                     |                                                  | Exterior mirror indicators, left/right | 13, 39                     | Sound system                         | 25                 |
|                                     |                                                  | Fanfare horns                          | 28                         | Steering wheel heating               | 35, 78             |
|                                     |                                                  | Fog lamp, front left/right             | Electronic                 | Steering-column module               | 78                 |
|                                     |                                                  | Folding exterior mirror                | 13, 39                     | Stop signal switch                   | 16                 |
|                                     |                                                  | Front passenger seat heating           | 39, 66                     | Taxi                                 | 59                 |
|                                     |                                                  | Front passenger seat ventilation       | 66                         | Telephone systems/emergency call     | 18, 61             |
|                                     |                                                  | Front side light, left/right           | Electronic                 | Tire pressure monitoring system      | 70                 |
|                                     |                                                  | Fuel pump                              | 52, 91                     | Trailer coupling                     | 54, 55, 56         |
|                                     |                                                  | Garage door remote control             | 77                         | Trailer power supply                 | 55                 |
|                                     |                                                  | Glove compartment light                | Electronic                 | Transmission control                 | 37                 |
|                                     |                                                  | Hazard warning system                  | 80, Electronic             | Trunk interior nonlocking switch     | 38, 62             |
|                                     | 1 1                                              | Headlamp cleaning system               | Electronic                 | Trunk light                          | Electronic         |
|                                     |                                                  | Headlight - range adjustment           | 40                         | Turn indicators                      | Electronic         |
|                                     | † †                                              | Heated mirror                          | 13, 39                     | TV/Rear TV                           | 23                 |
|                                     | 1 1                                              | Heater booster                         | 41, 80                     | Voice control system                 | 61                 |
|                                     | 1                                                | Ignition coils                         | 49                         | Windscreen wipers                    | 5, 78              |
|                                     | 1                                                | Ignition lock                          | 78                         | Windshield washer system             | 10                 |
|                                     | † †                                              | Instrument cluster                     | 79, 84, 85                 | Wiper recess heating                 | 1                  |
|                                     | + +                                              | Interactive seat                       | 63                         | Tarifor recess risaming              | <del> </del>       |