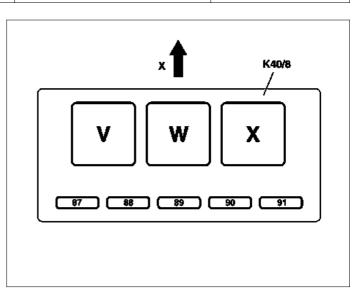

## Assignment of engine fuse and relay box

| 87 to 91 | Fuses                     |
|----------|---------------------------|
| K40/8    | Engine fuse and relay box |
| V to X   | Relays                    |
| Х        | Direction of travel       |

P54.15-2472-11

| Fuse | Terminal | Color of fused wire | Fused function                                                                                                                    | Rating in amperes (A) |
|------|----------|---------------------|-----------------------------------------------------------------------------------------------------------------------------------|-----------------------|
| f87  | 87       | -                   | Valid for engine 112, 113, 275, on model<br>220 S 65 AMG, on model 215, CL 65 AMG:<br>Motronic relay (K40/8kV)                    | 20                    |
| f88  | 87       | -                   | Valid for engine 112, 113, 275, on model<br>220 S 65 AMG, on model 215, CL 65 AMG:<br>Motronic relay (K40/8kV)                    | 20                    |
| f89  | 87       | -                   | -                                                                                                                                 | -                     |
| f90  | 87       | -                   | Valid for engine 113, 275, on model 220 S<br>65 AMG, on model 215, CL 65 AMG:<br>• Charge air cooler circulation pump (M44)       | 10                    |
| f91  | 87       | -                   | Valid for model 220, for engine S55AMG,<br>S65AMG, for model 215 for engine CL 55<br>AMG, CL 65 AMG:<br>• Intank fuel pump (M3/1) | 10                    |