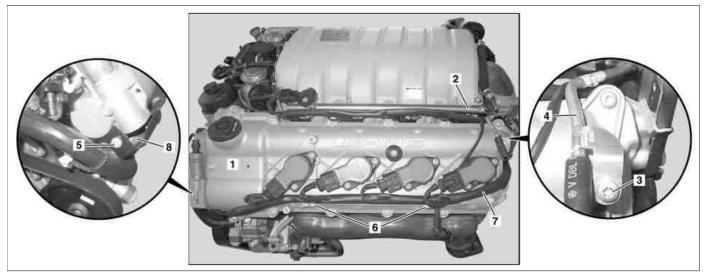

## Shown on left cylinder head cover

Cylinder head cover 1 Fuel distributor 2

Purge line 4

3 Bolt 5 Bolt

- 6 Retaining clips 7
- Wiring harness Wiring harness mount 8

| XX        | Remove/install                                                                                                                                                                     |                                                                                                                                                                   |                      |
|-----------|------------------------------------------------------------------------------------------------------------------------------------------------------------------------------------|-------------------------------------------------------------------------------------------------------------------------------------------------------------------|----------------------|
| ⚠ Danger! | Risk of explosion caused by fuel igniting,<br>risk of poisoning caused by inhaling and<br>swallowing fuel and risk of injury to eyes and<br>skin caused by contact with fuel       | No fire, sparks, open flames or smoking.<br>Only pour fuels into suitable and appropriately<br>marked containers.<br>Wear protective clothing when handling fuel. | AS47.00-Z-0001-01A   |
| ⚠ Danger! | <b>Risk of injury</b> caused by <b>fingers being</b><br><b>pinched or crushed</b> when removing,<br>installing or aligning hoods, doors, trunk lids,<br>tailgates or sliding roof. | Keep body parts and limbs well clear of moving parts.                                                                                                             | AS00.00-Z-0011-01A   |
|           | Notes on self-locking nuts and bolts                                                                                                                                               | All models                                                                                                                                                        | AH00.00-N-0001-01A   |
| 1         | Turn key in ignition switch to position "0".                                                                                                                                       |                                                                                                                                                                   |                      |
| 2         | Open engine hood and raise to vertical position                                                                                                                                    |                                                                                                                                                                   |                      |
| 3         | Remove air filter housing                                                                                                                                                          | Do not tilt front engine cover, but lift<br>upwards vertically otherwise the retaining lugs<br>can break off.                                                     | AR09.10-P-1150SMG    |
| 4         | Reduce fuel pressure with pressure hose via the service valve                                                                                                                      |                                                                                                                                                                   | AR07.03-P-1460-01TMG |
|           |                                                                                                                                                                                    | S Pressure hose                                                                                                                                                   | *119589046300        |
| 5         | Dismount fuel line at fuel distributor (2)                                                                                                                                         | <ul> <li>Catch escaping fuel with an absorbent rag!</li> <li>Seal connections immediately with stop plugs.</li> <li>Set of stop plugs</li> </ul>                  | *129589009100        |
| 6         | Remove ignition coils                                                                                                                                                              | <b>i</b> Unclip retaining clamps (6) from wiring harness (7) at cylinder head covers.                                                                             | AR15.12-P-2003SMG    |
| 7         | Remove bolt (3), remove purge line (4)                                                                                                                                             |                                                                                                                                                                   |                      |
| 8         | Remove bolt (5) at wiring harness (8) bracket                                                                                                                                      | Nm                                                                                                                                                                | *BA01.30-P-1006-01U  |
| 9         | Loosen bolts of cylinder head cover (1) in the reverse order of the tightening procedure and remove them                                                                           |                                                                                                                                                                   | AR01.20-P-5014-03AMG |
|           |                                                                                                                                                                                    | Nm                                                                                                                                                                | *BA01.30-P-1004-01U  |
| 10        | Remove cylinder head cover (1)                                                                                                                                                     | To avoid damaging sealing surfaces, do not use any tool for prying off between cylinder head cover (1) and cylinder head.                                         |                      |
| 11        | Install in the reverse order                                                                                                                                                       |                                                                                                                                                                   |                      |