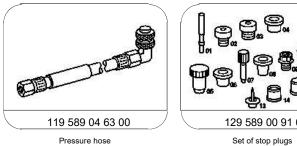

| XX        | Remove/install                                                                                                                                                                     |                                                                                                                                                                   |                      |
|-----------|------------------------------------------------------------------------------------------------------------------------------------------------------------------------------------|-------------------------------------------------------------------------------------------------------------------------------------------------------------------|----------------------|
| ⚠ Danger! | Risk of explosion caused by fuel igniting,<br>risk of poisoning caused by inhaling and<br>swallowing fuel and risk of injury to eyes and<br>skin caused by contact with fuel       | No fire, sparks, open flames or smoking.<br>Only pour fuels into suitable and appropriately<br>marked containers.<br>Wear protective clothing when handling fuel. | AS47.00-Z-0001-01A   |
| ⚠ Danger! | <b>Risk of injury</b> caused by <b>fingers being</b><br><b>pinched or crushed</b> when removing,<br>installing or aligning hoods, doors, trunk lids,<br>tailgates or sliding roof. | Keep body parts and limbs well clear of moving parts.                                                                                                             | AS00.00-Z-0011-01A   |
|           | Notes on self-locking nuts and bolts                                                                                                                                               | All models                                                                                                                                                        | AH00.00-N-0001-01A   |
| 1         | Turn key in ignition switch to position "0".                                                                                                                                       |                                                                                                                                                                   |                      |
| 2         | Open engine hood and raise to vertical position                                                                                                                                    |                                                                                                                                                                   |                      |
| 3         | Remove air filter housing                                                                                                                                                          | Do not tilt front engine cover, but lift<br>upwards vertically otherwise the retaining lugs<br>can break off.                                                     | AR09.10-P-1150SMG    |
| 4         | Reduce fuel pressure with pressure hose via the service valve                                                                                                                      |                                                                                                                                                                   | AR07.03-P-1460-01TMG |
|           |                                                                                                                                                                                    | S Pressure hose                                                                                                                                                   | *119589046300        |
| 5         | Dismount fuel line at fuel distributor (2)                                                                                                                                         | <ul> <li>Catch escaping fuel with an absorbent rag!</li> <li>Seal connections immediately with stop plugs.</li> <li>Set of stop plugs</li> </ul>                  | *129589009100        |
| 6         | Remove ignition coils                                                                                                                                                              | <b>i</b> Unclip retaining clamps (6) from wiring harness (7) at cylinder head covers.                                                                             | AR15.12-P-2003SMG    |
| 7         | Remove bolt (3), remove purge line (4)                                                                                                                                             |                                                                                                                                                                   |                      |
| 8         | Remove bolt (5) at wiring harness (8) bracket                                                                                                                                      | Nm                                                                                                                                                                | *BA01.30-P-1006-01U  |
| 9         | Loosen bolts of cylinder head cover (1) in the reverse order of the tightening procedure and remove them                                                                           |                                                                                                                                                                   | AR01.20-P-5014-03AMG |
|           |                                                                                                                                                                                    | Nm                                                                                                                                                                | *BA01.30-P-1004-01U  |
| 10        | Remove cylinder head cover (1)                                                                                                                                                     | To avoid damaging sealing surfaces, do not use any tool for prying off between cylinder head cover (1) and cylinder head.                                         |                      |
| 11        | Install in the reverse order                                                                                                                                                       |                                                                                                                                                                   |                      |