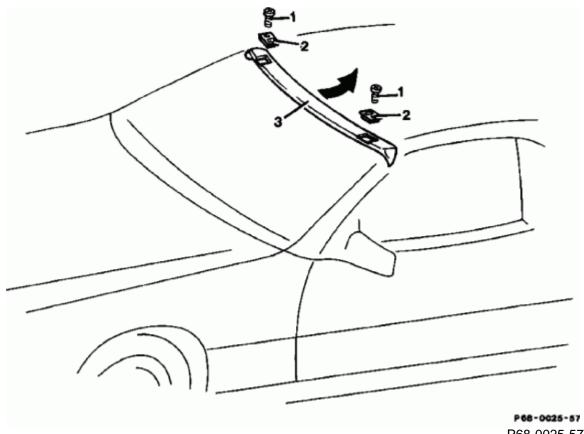

Operation no. of operation texts and work units or standard texts and flat rates:

P68-0025-57

| Screws (1, 2 each)        | screw out.                                                 |
|---------------------------|------------------------------------------------------------|
| Plug fittings (2, 2 each) | remove.                                                    |
| Cover (3)                 | pull off toward rear in longitudinal direction of vehicle. |
|                           |                                                            |
|                           | $\wedge$                                                   |
|                           | Reseal covering at left and right on front pillar at top.  |
| Install in reverse order. |                                                            |