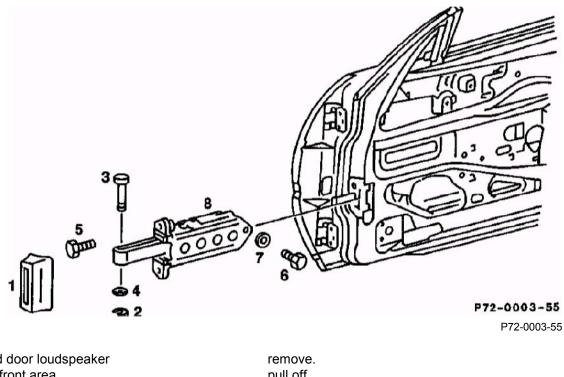

Preliminary jobs: Door liner removed (72-100) Operation number of the operation texts and work units or standard texts and flat rates respectively

Air duct and door loudspeaker Door foil in front area Seal (1) over bolt Lock (2) on bolt Bolt (3)

Plastic washer (4) Screws (5 and 6) on inside door panel (3 each)

Door holder (8)

Install Door foil

## **Special tools**

001 589 00 61 00 **72** 

remove. pull off. pull off. remove. knock out with special tool part No. 124 589 00 61 00, grease bolt before installation. Be careful not to damage paint. remove. remove, when installing tighten front screws first (10 Nm). remove through installation opening in inside door panel, do not damage door, when installing grease ball tracks with MB sliding paste part No. 001 989 14 51 and brush. in reverse order.