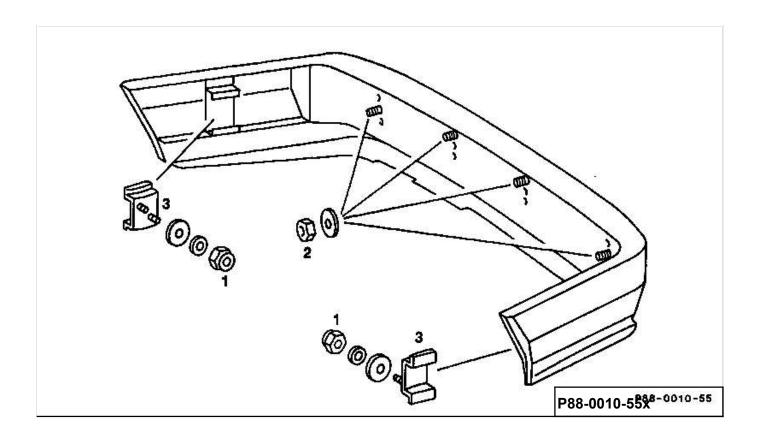

Job number of the job texts and work units or standard texts and flat rates respectively

88

Side panelling above battery
Battery
Mounting nuts (2) on rear centerpiece
Side panelling on left (below taillight)
Washers for nuts (2)
Bumper

If the mount (3) is bent:
Cover on side panelling on left
Nuts (1)
Mount (3)
Install in reverse order.

remove.

disconnect, screw out and remove. screw off. swing out until washers are accessible. remove (use rod magnet for center washer) pull out toward rear.

remove. screw off. remove.