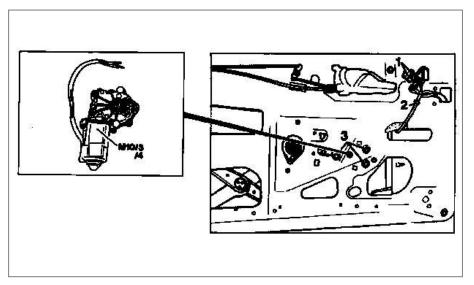

## MODEL 129

Screw
Clip
Screw

M10/3 Left front power window motor M10/4 Right front power window motor

P72.29-2029-05

| XX | Removal, installation                    |                                              |                     |
|----|------------------------------------------|----------------------------------------------|---------------------|
| 1  | Remove door liner                        |                                              | ra72001290100x      |
| 2  | Close side windows                       |                                              |                     |
| 3  | Disconnect connector from loudspeaker    |                                              |                     |
| 4  | Remove loudspeaker with mount            |                                              |                     |
| 5  | Remove air duct                          |                                              |                     |
| 6  | Loosen door foil in front and lower area | i Installation: Replace damaged door foil.   |                     |
| 7  | Remove power window motor (M10/3, M10/4) | Nm (c)                                       | *BA72.29-P-1001-01A |
|    |                                          | Protect power window motor from falling      |                     |
|    |                                          | Li Unscrew screws (1), unclip clips (2) and  |                     |
|    |                                          | unscrew screws (3).                          |                     |
|    |                                          | linstallation: Grease gear on motor lightly. |                     |
|    |                                          | When installing observe hole pattern for     |                     |
|    |                                          | mounting.                                    |                     |
| 8  | Install in opposite order                |                                              |                     |