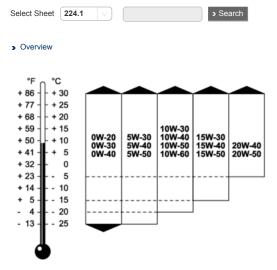

## 224.1 Viscosity classes of engine oils (car engines)

P00.40-2030-11

Temperature application table for MB car/van major assemblies

Multigrade oils of the specified SAE-grade can be used year round taking the outside temperature into consideration. Before the cold season begins, ensure that the SAE-grade you use is sufficient for the temperatures in which you are active, taking the temperature application table to the right into account. The temperature properties of engine oils can be significantly worsened, for example by aging and soot and fuel entry when in operation. An oil change before the cold season begins with an approved engine oil in the suitable SAE-grade is therefore highly recommended.