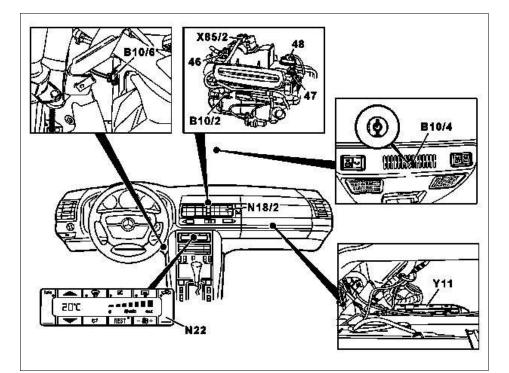

## Location of components in passenger compartment

| B10/2<br>B10/4 | Heater core temperature sensor<br>In-car temperature sensor (with |
|----------------|-------------------------------------------------------------------|
|                | aspirator blower)                                                 |
| B10/6          | Evaporator temperature sensor                                     |
| N18/2          | Center and side air outlet flap<br>control module                 |
| N22            | A/C pushbutton control module<br>(automatic A/C)                  |
| Y11            | Switchover valve block                                            |