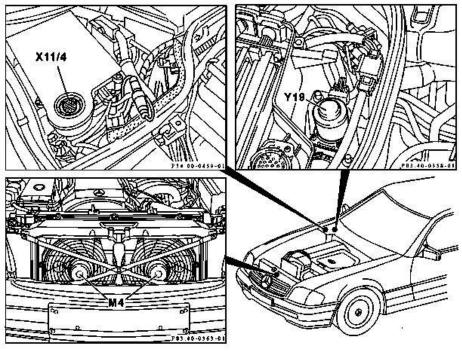

## Location of components in engine compartment

| M4    | Auxiliary fan            |
|-------|--------------------------|
| X11/4 | Data link connector      |
| Y19   | Automatic A/C mono valve |

P83.40-0361-06