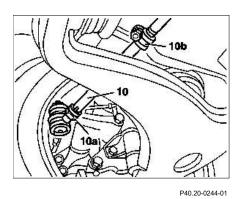

| XX   | Remove/install                                                                           |                                                                                                                                                           |                     |
|------|------------------------------------------------------------------------------------------|-----------------------------------------------------------------------------------------------------------------------------------------------------------|---------------------|
|      | <b>Risk of death</b> caused by vehicle slipping or toppling off of the lifting platform. | Align vehicle between columns of vehicle lift<br>and position four support plates at vehicle lift<br>support points specified by vehicle<br>manufacturer. | AS00.00-Z-0010-01A  |
|      | Notes on self-locking nuts and bolts                                                     |                                                                                                                                                           | AH00.00-N-0001-01A  |
| 1    | Remove engine compartment paneling                                                       |                                                                                                                                                           | AR61.20-P-1105AB    |
| 2    | Remove front wheel                                                                       |                                                                                                                                                           |                     |
| 🖙 AP | Remove/install wheels                                                                    |                                                                                                                                                           | AP40.10-P-4050Z     |
| 3    | Unscrew nuts (10h) on tie rod (10)                                                       | <b>i</b> Counterhold ball studs if necessary with Allen wrench.                                                                                           |                     |
|      |                                                                                          | Nm                                                                                                                                                        | *BA46.40-P-1001-01A |
|      |                                                                                          | Nm                                                                                                                                                        | *BA46.40-P-1002-01A |
| 4    | Mount thrust piece (051) onto each ball joint                                            | 3                                                                                                                                                         | *129589106300       |
| 5    | Pry off tie rod (10) using puller (050)                                                  | i Installation: Remove grease from cones<br>and press tie rod ball joints firmly into steering<br>arm.                                                    | *124589033300       |
| 6    | Check ball joints on tie rod (10) for play and damaged rubber boots                      | Installation: Observe installation position<br>(conical joint with jam nut to steering knuckle<br>arm).                                                   |                     |
| 7    | Install in the reverse order                                                             |                                                                                                                                                           |                     |
| 8    | Check front wheel toe and adjust if necessary                                            | See: ↓<br>Perform a wheel alignment check                                                                                                                 | AR40.20-P-0200A     |