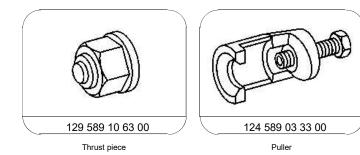

| XX   | Remove/install                                                                           |                                                                                                                                                           |                     |
|------|------------------------------------------------------------------------------------------|-----------------------------------------------------------------------------------------------------------------------------------------------------------|---------------------|
|      | <b>Risk of death</b> caused by vehicle slipping or toppling off of the lifting platform. | Align vehicle between columns of vehicle lift<br>and position four support plates at vehicle lift<br>support points specified by vehicle<br>manufacturer. | AS00.00-Z-0010-01A  |
|      | Notes on self-locking nuts and bolts                                                     |                                                                                                                                                           | AH00.00-N-0001-01A  |
| 1    | Remove engine compartment paneling                                                       |                                                                                                                                                           | AR61.20-P-1105AB    |
| 2    | Remove front wheel                                                                       |                                                                                                                                                           |                     |
| 🖙 AP | Remove/install wheels                                                                    |                                                                                                                                                           | AP40.10-P-4050Z     |
| 3    | Unscrew nuts (10h) on tie rod (10)                                                       | <b>i</b> Counterhold ball studs if necessary with Allen wrench.                                                                                           |                     |
|      |                                                                                          | Nm                                                                                                                                                        | *BA46.40-P-1001-01A |
|      |                                                                                          | Nm                                                                                                                                                        | *BA46.40-P-1002-01A |
| 4    | Mount thrust piece (051) onto each ball joint                                            | 3                                                                                                                                                         | *129589106300       |
| 5    | Pry off tie rod (10) using puller (050)                                                  | i Installation: Remove grease from cones<br>and press tie rod ball joints firmly into steering<br>arm.                                                    | *124589033300       |
| 6    | Check ball joints on tie rod (10) for play and damaged rubber boots                      | Installation: Observe installation position<br>(conical joint with jam nut to steering knuckle<br>arm).                                                   |                     |
| 7    | Install in the reverse order                                                             |                                                                                                                                                           |                     |
| 8    | Check front wheel toe and adjust if necessary                                            | See: ↓<br>Perform a wheel alignment check                                                                                                                 | AR40.20-P-0200A     |