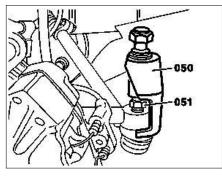

| XX   | Remove/install                                                                           |                                                                                                                                                           |                     |
|------|------------------------------------------------------------------------------------------|-----------------------------------------------------------------------------------------------------------------------------------------------------------|---------------------|
|      | <b>Risk of death</b> caused by vehicle slipping or toppling off of the lifting platform. | Align vehicle between columns of vehicle lift<br>and position four support plates at vehicle lift<br>support points specified by vehicle<br>manufacturer. | AS00.00-Z-0010-01A  |
|      | Notes on self-locking nuts and bolts                                                     |                                                                                                                                                           | AH00.00-N-0001-01A  |
| 1    | Remove engine compartment paneling                                                       |                                                                                                                                                           | AR61.20-P-1105AB    |
| 2    | Remove front wheel                                                                       |                                                                                                                                                           |                     |
| 🖙 AP | Remove/install wheels                                                                    |                                                                                                                                                           | AP40.10-P-4050Z     |
| 3    | Unscrew nuts (10h) on tie rod (10)                                                       | <b>i</b> Counterhold ball studs if necessary with Allen wrench.                                                                                           |                     |
|      |                                                                                          | Nm                                                                                                                                                        | *BA46.40-P-1001-01A |
|      |                                                                                          | Nm                                                                                                                                                        | *BA46.40-P-1002-01A |
| 4    | Mount thrust piece (051) onto each ball joint                                            | 3                                                                                                                                                         | *129589106300       |
| 5    | Pry off tie rod (10) using puller (050)                                                  | i Installation: Remove grease from cones<br>and press tie rod ball joints firmly into steering<br>arm.                                                    | *124589033300       |
| 6    | Check ball joints on tie rod (10) for play and damaged rubber boots                      | Installation: Observe installation position<br>(conical joint with jam nut to steering knuckle<br>arm).                                                   |                     |
| 7    | Install in the reverse order                                                             |                                                                                                                                                           |                     |
| 8    | Check front wheel toe and adjust if necessary                                            | See: ↓<br>Perform a wheel alignment check                                                                                                                 | AR40.20-P-0200A     |