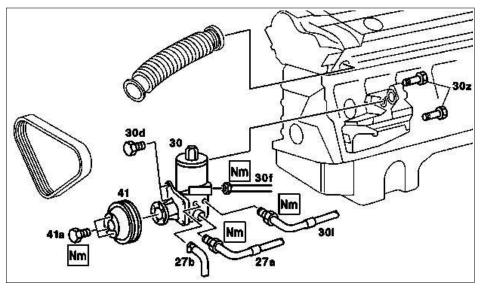

### 4-, 5-, and 6-cylinder engines

P40.30-0296-05

### 8-cylinder engines

P40.30-0297-05

P40.30-0298-05

| XX  | Remove/install                                                                                                                                |                                                                                                                                                            |                     |
|-----|-----------------------------------------------------------------------------------------------------------------------------------------------|------------------------------------------------------------------------------------------------------------------------------------------------------------|---------------------|
| 1.1 | Extract oil from supply reservoir                                                                                                             | Model 129140, 170, 202, 208 with and without level control, Model 210 without level control                                                                | *210589007100       |
| 2.1 | Detach feed line from reservoir                                                                                                               | Model 210 with level control                                                                                                                               | *000589403700       |
| 3   | Depending on the engine variant, remove detachable parts (e.g. air intake hose, fan cowl distributor, etc.) to expose the power steering pump |                                                                                                                                                            |                     |
| 4   | Remove poly-V belt                                                                                                                            | M103                                                                                                                                                       | ra13001033420x      |
|     |                                                                                                                                               | M104                                                                                                                                                       | ra13001041200x      |
|     |                                                                                                                                               | M111                                                                                                                                                       | AR13.22-P-1202A     |
|     |                                                                                                                                               | M119                                                                                                                                                       | ra13001193420x      |
|     |                                                                                                                                               | M120                                                                                                                                                       | AR13.22-P-1202AO    |
|     |                                                                                                                                               | M601, 603                                                                                                                                                  | AR13.22-P-1202HW    |
|     |                                                                                                                                               | M604, 605,606                                                                                                                                              | AR13.22-P-1202HA    |
| 5.1 | On ZF-power steering pumps, detach belt pulley (41)                                                                                           | i On LUK-power steering pumps the belt pulley is shrunk-on                                                                                                 |                     |
|     |                                                                                                                                               | 3                                                                                                                                                          | *603589004000       |
|     |                                                                                                                                               | Nm                                                                                                                                                         | *BA46.30-P-1001-01A |
| 6   | Unscrew high pressure expansion hose (30i) and return line (30f)                                                                              | i Seal line connections with blind plugs                                                                                                                   |                     |
|     |                                                                                                                                               | Mm High-pressure stretch hose                                                                                                                              | *BA46.30-P-1003-01A |
|     |                                                                                                                                               | Nm Return line on model 129, 140, 202, 208                                                                                                                 | *BA46.30-P-1002-01A |
| 7.1 | Detach high-pressure hose (27a) and intake duct (27b) on tandem pump                                                                          | Vehicles with level control                                                                                                                                |                     |
|     |                                                                                                                                               | Seal line connections with blind plugs                                                                                                                     |                     |
|     |                                                                                                                                               | Seal intake line with clamp                                                                                                                                | *000589403700       |
|     |                                                                                                                                               | Nm High-pressure hose                                                                                                                                      | *BA46.30-P-1004-01A |
| 8.1 | Detach oil lines (27b, 30f) to oil cooler pipe                                                                                                | Model 170                                                                                                                                                  |                     |
| 8.2 | Detach oil lines (27c, 27d)                                                                                                                   | Model 140 with 12-cylinder                                                                                                                                 |                     |
| 9   | Detach power steering pump (30)                                                                                                               | Nm                                                                                                                                                         | *BA46.30-P-1005-01A |
|     |                                                                                                                                               | On models 129 and 140 with 8-cylinder engine, remove power steering pump with beam carrier, then detach power steering pump or reservoir from beam carrier |                     |
| 10  | Install in the reverse order                                                                                                                  |                                                                                                                                                            |                     |
| 11  | Fill power steering pump and bleed                                                                                                            | Models 129, 140, 170, 202, 208                                                                                                                             | AR46.30-P-0010A     |
|     |                                                                                                                                               | Model 210                                                                                                                                                  | AR46.30-P-0010B     |

## Nm Power steering pump

| Number             | Designation                                                           |         |    | Model 129.058/<br>060/061/063/<br>066/067/076 | Model 140 |
|--------------------|-----------------------------------------------------------------------|---------|----|-----------------------------------------------|-----------|
| BA46.30-P-1001-01A | Bolt on belt pulley                                                   |         | Nm | 30                                            | 30        |
| BA46.30-P-1002-01A | Return line to power steering pump                                    |         | Nm | 40                                            | 40        |
| BA46.30-P-1003-01A | High-pressure expansion hose to power steering pump                   | M14×1.5 | Nm | -                                             | -         |
|                    |                                                                       | M16×1.5 | Nm | 45                                            | 50        |
| BA46.30-P-1004-01A | High-pressure hose, tandem pump                                       |         | Nm | 25                                            | 25        |
| BA46.30-P-1005-01A | Screw, power steering pump to cylinder liner collar seat or crankcase |         | Nm | 25                                            | 25        |

### Nm Power steering pump

| Number             | Designation                                                          |         |    | Model 170 | Model 202.018/020/022/<br>023/024/025/028/078/<br>080/082/083/085/120/<br>121/122/125/128/180/<br>182/188 |
|--------------------|----------------------------------------------------------------------|---------|----|-----------|-----------------------------------------------------------------------------------------------------------|
| BA46.30-P-1001-01A | Bolt on belt pulley                                                  |         | Nm | -         | 30                                                                                                        |
| BA46.30-P-1002-01A | Return line to power steering pump                                   |         | Nm | -         | 40                                                                                                        |
| BA46.30-P-1003-01A | High-pressure expansion hose to power steering pump                  | M14×1.5 | Nm | -         | 30                                                                                                        |
|                    |                                                                      | M16×1.5 | Nm | 45        | 50                                                                                                        |
| BA46.30-P-1004-01A | High-pressure hose, tandem pump                                      |         | Nm | 25        | 25                                                                                                        |
| BA46.30-P-1005-01A | Screw, power steering pump to cylinder line collar seat or crankcase | er      | Nm | 25        | 25                                                                                                        |

# Nm Power steering pump

| Number             | Designation                           | Model Series<br>208.335/<br>345/ 345/347/<br>445/447 | Model 210.003/004/010/<br>015/017/020/025/035/<br>037/045/053/055/072/<br>210/215/217/225/235/<br>237/245/272/610/617 |
|--------------------|---------------------------------------|------------------------------------------------------|-----------------------------------------------------------------------------------------------------------------------|
| BA46.30-P-1001-01A | Bolt on belt pulley Nm                | -                                                    | 30                                                                                                                    |
| BA46.30-P-1002-01A | Return line to power steering pump Nm | 40                                                   | -                                                                                                                     |

| BA46.30-P-1003-01A | High-pressure expansion hose to power steering pump                  | M14×1.5 | Nm | 30 | -  |
|--------------------|----------------------------------------------------------------------|---------|----|----|----|
|                    |                                                                      | M16×1.5 | Nm | 40 | 45 |
| BA46.30-P-1004-01A | High-pressure hose, tandem pump                                      |         | Nm | 25 | 25 |
| BA46.30-P-1005-01A | Screw, power steering pump to cylinder line collar seat or crankcase | r       | Nm | 25 | 25 |