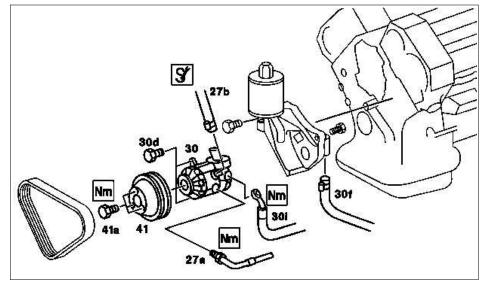

### 8-cylinder engines

P40.30-0297-05

P40.30-0298-05

| XX  | Remove/install                                                                                                                                |                                                                                                                                                            |                     |
|-----|-----------------------------------------------------------------------------------------------------------------------------------------------|------------------------------------------------------------------------------------------------------------------------------------------------------------|---------------------|
| 1.1 | Extract oil from supply reservoir                                                                                                             | Model 129140, 170, 202, 208 with and without level control, Model 210 without level control                                                                | *210589007100       |
| 2.1 | Detach feed line from reservoir                                                                                                               | Model 210 with level control                                                                                                                               | *000589403700       |
| 3   | Depending on the engine variant, remove detachable parts (e.g. air intake hose, fan cowl distributor, etc.) to expose the power steering pump |                                                                                                                                                            |                     |
| 4   | Remove poly-V belt                                                                                                                            | M103                                                                                                                                                       | ra13001033420x      |
|     |                                                                                                                                               | M104                                                                                                                                                       | ra13001041200x      |
|     |                                                                                                                                               | M111                                                                                                                                                       | AR13.22-P-1202A     |
|     |                                                                                                                                               | M119                                                                                                                                                       | ra13001193420x      |
|     |                                                                                                                                               | M120                                                                                                                                                       | AR13.22-P-1202AO    |
|     |                                                                                                                                               | M601, 603                                                                                                                                                  | AR13.22-P-1202HW    |
|     |                                                                                                                                               | M604, 605,606                                                                                                                                              | AR13.22-P-1202HA    |
| 5.1 | On ZF-power steering pumps, detach belt pulley (41)                                                                                           | i On LUK-power steering pumps the belt pulley is shrunk-on                                                                                                 |                     |
|     |                                                                                                                                               | 3                                                                                                                                                          | *603589004000       |
|     |                                                                                                                                               | Nm                                                                                                                                                         | *BA46.30-P-1001-01A |
| 6   | Unscrew high pressure expansion hose (30i) and return line (30f)                                                                              | i Seal line connections with blind plugs                                                                                                                   |                     |
|     |                                                                                                                                               | Mm High-pressure stretch hose                                                                                                                              | *BA46.30-P-1003-01A |
|     |                                                                                                                                               | Nm Return line on model 129, 140, 202, 208                                                                                                                 | *BA46.30-P-1002-01A |
| 7.1 | Detach high-pressure hose (27a) and intake duct (27b) on tandem pump                                                                          | Vehicles with level control                                                                                                                                |                     |
|     |                                                                                                                                               | Seal line connections with blind plugs                                                                                                                     |                     |
|     |                                                                                                                                               | Seal intake line with clamp                                                                                                                                | *000589403700       |
|     |                                                                                                                                               | Nm High-pressure hose                                                                                                                                      | *BA46.30-P-1004-01A |
| 8.1 | Detach oil lines (27b, 30f) to oil cooler pipe                                                                                                | Model 170                                                                                                                                                  |                     |
| 8.2 | Detach oil lines (27c, 27d)                                                                                                                   | Model 140 with 12-cylinder                                                                                                                                 |                     |
| 9   | Detach power steering pump (30)                                                                                                               | Nm                                                                                                                                                         | *BA46.30-P-1005-01A |
|     |                                                                                                                                               | On models 129 and 140 with 8-cylinder engine, remove power steering pump with beam carrier, then detach power steering pump or reservoir from beam carrier |                     |
| 10  | Install in the reverse order                                                                                                                  |                                                                                                                                                            |                     |
| 11  | Fill power steering pump and bleed                                                                                                            | Models 129, 140, 170, 202, 208                                                                                                                             | AR46.30-P-0010A     |
|     |                                                                                                                                               | Model 210                                                                                                                                                  | AR46.30-P-0010B     |

## Nm Power steering pump

| Number             | Designation                                                           |         |    | Model 129.058/<br>060/061/063/<br>066/067/076 | Model 140 |
|--------------------|-----------------------------------------------------------------------|---------|----|-----------------------------------------------|-----------|
| BA46.30-P-1001-01A | Bolt on belt pulley                                                   |         | Nm | 30                                            | 30        |
| BA46.30-P-1002-01A | Return line to power steering pump                                    |         | Nm | 40                                            | 40        |
| BA46.30-P-1003-01A | High-pressure expansion hose to power steering pump                   | M14×1.5 | Nm | -                                             | -         |
|                    |                                                                       | M16×1.5 | Nm | 45                                            | 50        |
| BA46.30-P-1004-01A | High-pressure hose, tandem pump                                       |         | Nm | 25                                            | 25        |
| BA46.30-P-1005-01A | Screw, power steering pump to cylinder liner collar seat or crankcase |         | Nm | 25                                            | 25        |

### Nm Power steering pump

| Number             | Designation                                                          |         |    | Model 170 | Model 202.018/020/022/<br>023/024/025/028/078/<br>080/082/083/085/120/<br>121/122/125/128/180/<br>182/188 |
|--------------------|----------------------------------------------------------------------|---------|----|-----------|-----------------------------------------------------------------------------------------------------------|
| BA46.30-P-1001-01A | Bolt on belt pulley                                                  |         | Nm | -         | 30                                                                                                        |
| BA46.30-P-1002-01A | Return line to power steering pump                                   |         | Nm | -         | 40                                                                                                        |
| BA46.30-P-1003-01A | High-pressure expansion hose to power steering pump                  | M14×1.5 | Nm | -         | 30                                                                                                        |
|                    |                                                                      | M16×1.5 | Nm | 45        | 50                                                                                                        |
| BA46.30-P-1004-01A | High-pressure hose, tandem pump                                      |         | Nm | 25        | 25                                                                                                        |
| BA46.30-P-1005-01A | Screw, power steering pump to cylinder line collar seat or crankcase | er      | Nm | 25        | 25                                                                                                        |

# Nm Power steering pump

| Number             | Designation                           | Model Series<br>208.335/<br>345/ 345/347/<br>445/447 | Model 210.003/004/010/<br>015/017/020/025/035/<br>037/045/053/055/072/<br>210/215/217/225/235/<br>237/245/272/610/617 |
|--------------------|---------------------------------------|------------------------------------------------------|-----------------------------------------------------------------------------------------------------------------------|
| BA46.30-P-1001-01A | Bolt on belt pulley Nm                | -                                                    | 30                                                                                                                    |
| BA46.30-P-1002-01A | Return line to power steering pump Nm | 40                                                   | -                                                                                                                     |

| BA46.30-P-1003-01A | High-pressure expansion hose to power steering pump                  | M14×1.5 | Nm | 30 | -  |
|--------------------|----------------------------------------------------------------------|---------|----|----|----|
|                    |                                                                      | M16×1.5 | Nm | 40 | 45 |
| BA46.30-P-1004-01A | High-pressure hose, tandem pump                                      |         | Nm | 25 | 25 |
| BA46.30-P-1005-01A | Screw, power steering pump to cylinder line collar seat or crankcase | r       | Nm | 25 | 25 |