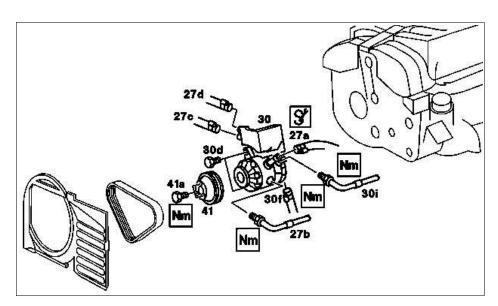

### 8-cylinder engines

P40.30-0297-05

P40.30-0298-05

| XX  | Remove/install                                                                                                                                |                                                                                                                                                            |                     |
|-----|-----------------------------------------------------------------------------------------------------------------------------------------------|------------------------------------------------------------------------------------------------------------------------------------------------------------|---------------------|
| 1.1 | Extract oil from supply reservoir                                                                                                             | Model 129140, 170, 202, 208 with and without level control, Model 210 without level control                                                                | *210589007100       |
| 2.1 | Detach feed line from reservoir                                                                                                               | Model 210 with level control                                                                                                                               | *000589403700       |
| 3   | Depending on the engine variant, remove detachable parts (e.g. air intake hose, fan cowl distributor, etc.) to expose the power steering pump |                                                                                                                                                            |                     |
| 4   | Remove poly-V belt                                                                                                                            | M103                                                                                                                                                       | ra13001033420x      |
|     |                                                                                                                                               | M104                                                                                                                                                       | ra13001041200x      |
|     |                                                                                                                                               | M111                                                                                                                                                       | AR13.22-P-1202A     |
|     |                                                                                                                                               | M119                                                                                                                                                       | ra13001193420x      |
|     |                                                                                                                                               | M120                                                                                                                                                       | AR13.22-P-1202AO    |
|     |                                                                                                                                               | M601, 603                                                                                                                                                  | AR13.22-P-1202HW    |
|     |                                                                                                                                               | M604, 605,606                                                                                                                                              | AR13.22-P-1202HA    |
| 5.1 | On ZF-power steering pumps, detach belt pulley (41)                                                                                           | i On LUK-power steering pumps the belt pulley is shrunk-on                                                                                                 |                     |
|     |                                                                                                                                               | 3                                                                                                                                                          | *603589004000       |
|     |                                                                                                                                               | Nm                                                                                                                                                         | *BA46.30-P-1001-01A |
| 6   | Unscrew high pressure expansion hose (30i) and return line (30f)                                                                              | i Seal line connections with blind plugs                                                                                                                   |                     |
|     |                                                                                                                                               | Mm High-pressure stretch hose                                                                                                                              | *BA46.30-P-1003-01A |
|     |                                                                                                                                               | Nm Return line on model 129, 140, 202, 208                                                                                                                 | *BA46.30-P-1002-01A |
| 7.1 | Detach high-pressure hose (27a) and intake duct (27b) on tandem pump                                                                          | Vehicles with level control                                                                                                                                |                     |
|     |                                                                                                                                               | Seal line connections with blind plugs                                                                                                                     |                     |
|     |                                                                                                                                               | Seal intake line with clamp                                                                                                                                | *000589403700       |
|     |                                                                                                                                               | Nm High-pressure hose                                                                                                                                      | *BA46.30-P-1004-01A |
| 8.1 | Detach oil lines (27b, 30f) to oil cooler pipe                                                                                                | Model 170                                                                                                                                                  |                     |
| 8.2 | Detach oil lines (27c, 27d)                                                                                                                   | Model 140 with 12-cylinder                                                                                                                                 |                     |
| 9   | Detach power steering pump (30)                                                                                                               | Nm                                                                                                                                                         | *BA46.30-P-1005-01A |
|     |                                                                                                                                               | On models 129 and 140 with 8-cylinder engine, remove power steering pump with beam carrier, then detach power steering pump or reservoir from beam carrier |                     |
| 10  | Install in the reverse order                                                                                                                  |                                                                                                                                                            |                     |
| 11  | Fill power steering pump and bleed                                                                                                            | Models 129, 140, 170, 202, 208                                                                                                                             | AR46.30-P-0010A     |
|     |                                                                                                                                               | Model 210                                                                                                                                                  | AR46.30-P-0010B     |

## Nm Power steering pump

| Number             | Designation                                                           |         |    | Model 129.058/<br>060/061/063/<br>066/067/076 | Model 140 |
|--------------------|-----------------------------------------------------------------------|---------|----|-----------------------------------------------|-----------|
| BA46.30-P-1001-01A | Bolt on belt pulley                                                   |         | Nm | 30                                            | 30        |
| BA46.30-P-1002-01A | Return line to power steering pump                                    |         | Nm | 40                                            | 40        |
| BA46.30-P-1003-01A | High-pressure expansion hose to power steering pump                   | M14×1.5 | Nm | -                                             | -         |
|                    |                                                                       | M16×1.5 | Nm | 45                                            | 50        |
| BA46.30-P-1004-01A | High-pressure hose, tandem pump                                       |         | Nm | 25                                            | 25        |
| BA46.30-P-1005-01A | Screw, power steering pump to cylinder liner collar seat or crankcase |         | Nm | 25                                            | 25        |

### Nm Power steering pump

| Number             | Designation                                                          |         |    | Model 170 | Model 202.018/020/022/<br>023/024/025/028/078/<br>080/082/083/085/120/<br>121/122/125/128/180/<br>182/188 |
|--------------------|----------------------------------------------------------------------|---------|----|-----------|-----------------------------------------------------------------------------------------------------------|
| BA46.30-P-1001-01A | Bolt on belt pulley                                                  |         | Nm | -         | 30                                                                                                        |
| BA46.30-P-1002-01A | Return line to power steering pump                                   |         | Nm | -         | 40                                                                                                        |
| BA46.30-P-1003-01A | High-pressure expansion hose to power steering pump                  | M14×1.5 | Nm | -         | 30                                                                                                        |
|                    |                                                                      | M16×1.5 | Nm | 45        | 50                                                                                                        |
| BA46.30-P-1004-01A | High-pressure hose, tandem pump                                      |         | Nm | 25        | 25                                                                                                        |
| BA46.30-P-1005-01A | Screw, power steering pump to cylinder line collar seat or crankcase | er      | Nm | 25        | 25                                                                                                        |

# Nm Power steering pump

| Number             | Designation                           | Model Series<br>208.335/<br>345/ 345/347/<br>445/447 | Model 210.003/004/010/<br>015/017/020/025/035/<br>037/045/053/055/072/<br>210/215/217/225/235/<br>237/245/272/610/617 |
|--------------------|---------------------------------------|------------------------------------------------------|-----------------------------------------------------------------------------------------------------------------------|
| BA46.30-P-1001-01A | Bolt on belt pulley Nm                | -                                                    | 30                                                                                                                    |
| BA46.30-P-1002-01A | Return line to power steering pump Nm | 40                                                   | -                                                                                                                     |

| BA46.30-P-1003-01A | High-pressure expansion hose to power steering pump                  | M14×1.5 | Nm | 30 | -  |
|--------------------|----------------------------------------------------------------------|---------|----|----|----|
|                    |                                                                      | M16×1.5 | Nm | 40 | 45 |
| BA46.30-P-1004-01A | High-pressure hose, tandem pump                                      |         | Nm | 25 | 25 |
| BA46.30-P-1005-01A | Screw, power steering pump to cylinder line collar seat or crankcase | r       | Nm | 25 | 25 |