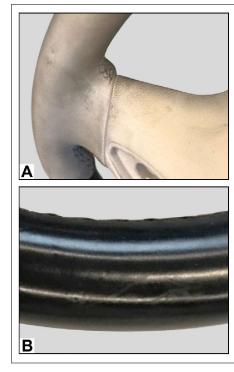

## Model all (CAR, Light transporter)

We would like to inform you that the following cleaning instructions for soiling and stains (see picture A) or shiny areas (see picture B) must be observed when cleaning and caring for leather steering wheels: