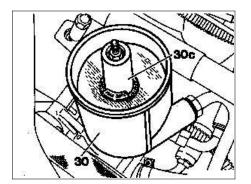

MODEL 124, 140, 202 up to 31.8.95

MODEL 208 with ENGINE 111

MODEL 129 with ENGINE 104, 119, 120

## Left side

30 Reservoir 30c Plastic sleeve

## Right side

Illustrated on engine 120



P46.00-0200-01



P46.00-0201-01

| 1 | Check oil level, correct, if necessary                 | i Do not overfill reservoir, observe mark                                                                                                                        |                     |
|---|--------------------------------------------------------|------------------------------------------------------------------------------------------------------------------------------------------------------------------|---------------------|
|   |                                                        | i Oil level at oil temperature of approx. 20 °C: between min. and max. mark                                                                                      |                     |
|   |