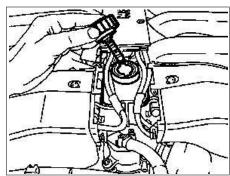

## Right side

Illustrated on engine 120

P46.00-0200-01

P46.00-0201-01

| 1 | Check oil level, correct, if necessary                 | i Do not overfill reservoir, observe mark                                                                                                                        |                     |
|---|--------------------------------------------------------|------------------------------------------------------------------------------------------------------------------------------------------------------------------|---------------------|
|   |                                                        | i Oil level at oil temperature of approx. 20 °C: between min. and max. mark                                                                                      |                     |
|   |                                                        | Engine 120: an oil dipstick with "min" and "max" marks is located on the cap of the compensation reservoir; the associated temperatures are also specified here. |                     |
|   |                                                        | MB steering gear oil                                                                                                                                             | *BF46.20-P-1001-01A |
| 2 | If fluid level is too low, determine cause and correct | Power steering pump (check tandem pump, high and low pressure lines and steering gear for leakage)                                                               |                     |