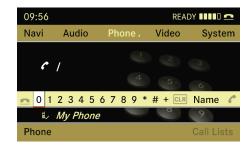

#### Step 1

To get to the telephone screen of your Mercedes-Benz hands-free system press the "TEL" key located on the radio or select "Phone."

#### Step 2

Select the "Phone" application located in the lower left corner.