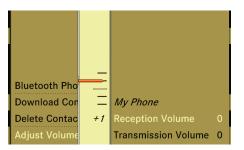

#### Step 3

Select the telephone application "Adjust Volume"

Mercedes-Benz Seite 1 von 2

# Step 4

Select "Reception/Transmission Volume" from the menu.

# Step 5

Select the optimum value for the "Reception Volume." Transmission volume: +/- 0 Receiption volume: +/- 0