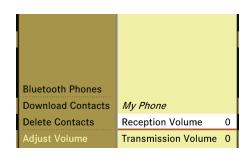

# Step 4

Select "Reception/Transmission Volume" from the menu.

# Step 5

Select the optimum value for the "Reception Volume." Transmission volume: +/- 0 Receiption volume: +/- 0

# Step 6

To enter the optimum "Transmission Volume", repeat the steps 4 and 5.