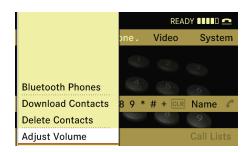

#### Step 3

Select the telephone application "Adjust Volume"

Mercedes-Benz Seite 1 von 2

# Step 4

Select "Reception/Transmission Volume" from the menu.