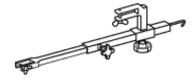

230 589 04 63 00

Support

1 Switch on ignition and actuate Vario roof switch until Vario roof has reached intermediate position.

**i** The illustration shows the Vario roof in the intermediate position (C-pillars are positioned at an angle of approx. 90°). The trunk I id is in the assembly position.

## **i Y** The support (1) can be shortened and extended to secure the intermediate position of the Vario roof.

3 Switch off ignition.

P77.50-2076-06

P77.50-2198-06

i Illustration shows detailed installation of S support (1).