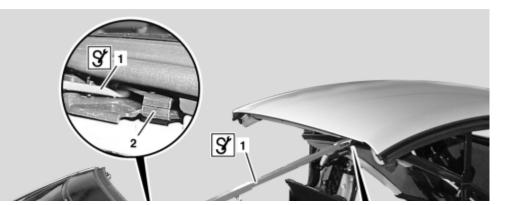

## **i Y** The support (1) can be shortened and extended to secure the intermediate position of the Vario roof.

3 Switch off ignition.

P77.50-2076-06

P77.50-2198-06

i Illustration shows detailed installation of S support (1).

© 2007 Mercedes-Benz USA, LLC