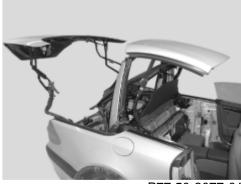

230 589 04 63 00

Support

1 Switch on ignition and actuate Vario roof switch until Vario roof has reached intermediate position.

**i** The illustration shows the Vario roof in the intermediate position (C-pillars are positioned at an angle of approx. 90°). The trunk I id is in the assembly position.

P77.50-2077-01

2 Secure Vario roof intermediate position.For this purpose install support (1) on left mount for front catch (2) and left catch section on Vario roof front section (3).