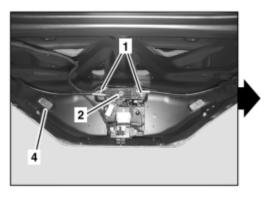

## **MODEL 230.4**

P82.10-2782-07

- 1 Bolts 2 Side flaps drive gear 3 Nuts

- 4 Trunk lid
- 5 Bracket
- 6 Electrical connector

E21 Center high-mounted stop lamp

| XX | Remove/install                                                                     |                                                               |                    |
|----|------------------------------------------------------------------------------------|---------------------------------------------------------------|--------------------|
| 1  | Remove paneling from trunk lid                                                     |                                                               | AR68.30-P-8150R    |
| 2  | Undo screws (1) and remove side flaps drive gear (2) from trunk lid (4)            | Do not disconnect electrical connector from side flaps motor. |                    |
|    |                                                                                    | Nm                                                            | BA77.30-P-1007-01B |
| 3  | Undo nuts (3) and remove bracket (5) out of trunk lid (4)                          |                                                               |                    |
| 4  | Pull center high-mounted stop lamp (E21) out of trunk lid (4)                      | Until electrical connector (6) is accessible.                 |                    |
| 5  | Disconnect electrical connector (6) and remove center high-mounted stop lamp (E21) |                                                               |                    |
|    |                                                                                    |                                                               |                    |