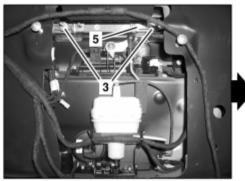

## **MODEL 230.4**

P82.10-2782-07

- 1 Bolts 2 Side flaps drive gear 3 Nuts

- 4 Trunk lid
- 5 Bracket
- 6 Electrical connector

E21 Center high-mounted stop lamp

| XX | Remove/install                                                                     |                                                               |                    |
|----|------------------------------------------------------------------------------------|---------------------------------------------------------------|--------------------|
| 1  | Remove paneling from trunk lid                                                     |                                                               | AR68.30-P-8150R    |
| 2  | Undo screws (1) and remove side flaps drive gear (2) from trunk lid (4)            | Do not disconnect electrical connector from side flaps motor. |                    |
|    |                                                                                    | Nm                                                            | BA77.30-P-1007-01B |
| 3  | Undo nuts (3) and remove bracket (5) out of trunk lid (4)                          |                                                               |                    |
| 4  | Pull center high-mounted stop lamp (E21) out of trunk lid (4)                      | Until electrical connector (6) is accessible.                 |                    |
| 5  | Disconnect electrical connector (6) and remove center high-mounted stop lamp (E21) |                                                               |                    |
|    |                                                                                    |                                                               |                    |