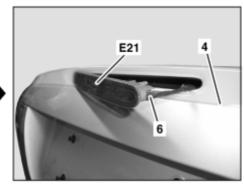

## **MODEL 230.4**

P82.10-2782-07

- 1 Bolts 2 Side flaps drive gear 3 Nuts

- 4 Trunk lid
- 5 Bracket
- 6 Electrical connector

E21 Center high-mounted stop lamp

| XX | Remove/install                                                                     |                                                               |                    |
|----|------------------------------------------------------------------------------------|---------------------------------------------------------------|--------------------|
| 1  | Remove paneling from trunk lid                                                     |                                                               | AR68.30-P-8150R    |
| 2  | Undo screws (1) and remove side flaps drive gear (2) from trunk lid (4)            | Do not disconnect electrical connector from side flaps motor. |                    |
|    |                                                                                    | Nm                                                            | BA77.30-P-1007-01B |
| 3  | Undo nuts (3) and remove bracket (5) out of trunk lid (4)                          |                                                               |                    |
| 4  | Pull center high-mounted stop lamp (E21) out of trunk lid (4)                      | Until electrical connector (6) is accessible.                 |                    |
| 5  | Disconnect electrical connector (6) and remove center high-mounted stop lamp (E21) |                                                               |                    |
|    |                                                                                    |                                                               |                    |