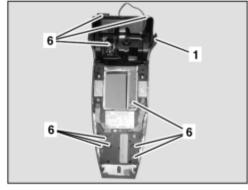

## MODEL 230.4 up to 14.1.04

P68.20-2480-09

1 Center console cover2 Left paneling

3 Right paneling 4 Retaining clips

5 Bolts 6 Electrical connections

AR68.20-P-2350R Page 2 of 3

| <b>23 X</b> | Remove/install                                                                                               |                                                                                                                                                                                                                                              |                  |
|-------------|--------------------------------------------------------------------------------------------------------------|----------------------------------------------------------------------------------------------------------------------------------------------------------------------------------------------------------------------------------------------|------------------|
| 1           | Remove driver and passenger seat downward and toward rear                                                    |                                                                                                                                                                                                                                              |                  |
| 2           | Remove cover on gearshift lever                                                                              |                                                                                                                                                                                                                                              | AR68.20-P-2310R  |
| 3.1         | Insert transmitter key into EIS control unit, actuate parking brake and move selector lever to position "N". | On vehicles with transmission 722                                                                                                                                                                                                            |                  |
| 4           | Unclip left paneling (2) and right paneling (3) from retaining clips (4) with mounting wedge and remove      | 3                                                                                                                                                                                                                                            | 110 589 03 59 00 |
| 5           | Remove bolts (5)                                                                                             |                                                                                                                                                                                                                                              |                  |
| 6           | Open stowage tray in center console                                                                          |                                                                                                                                                                                                                                              |                  |
| 7           | Unclip center console cover (1) from instrument panel at top (arrows).                                       |                                                                                                                                                                                                                                              |                  |
| 8           | Lift center console cover (1) until connectors on electrical connections (6) are accessible.                 |                                                                                                                                                                                                                                              |                  |
| 9.1         | Actuate parking brake and move selector lever to position "P"                                                | On vehicles with transmission 722                                                                                                                                                                                                            |                  |
| 10          | Switch off ignition and remove transmitter key from EIS control unit                                         | i On vehicles with code (889) Keyless Go, press Keyless Go start/stop button repeatedly until ignition is switched off. Remove Keyless Go transmitter card or transmitter key from vehicle and store beyond reach of transmitter (min. 2 m). |                  |
| 11          | Disconnect connectors from electrical connections (6) and remove center console cover (1).                   |                                                                                                                                                                                                                                              |                  |
| 12          | Install in the reverse order                                                                                 |                                                                                                                                                                                                                                              |                  |