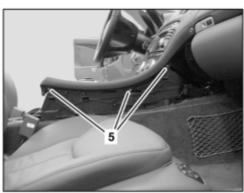

AR68.20-P-2350R Page 2 of 3

| <b>23 X</b> | Remove/install                                                                                               |                                                                                                                                                                                                                                              |                  |
|-------------|--------------------------------------------------------------------------------------------------------------|----------------------------------------------------------------------------------------------------------------------------------------------------------------------------------------------------------------------------------------------|------------------|
| 1           | Remove driver and passenger seat downward and toward rear                                                    |                                                                                                                                                                                                                                              |                  |
| 2           | Remove cover on gearshift lever                                                                              |                                                                                                                                                                                                                                              | AR68.20-P-2310R  |
| 3.1         | Insert transmitter key into EIS control unit, actuate parking brake and move selector lever to position "N". | On vehicles with transmission 722                                                                                                                                                                                                            |                  |
| 4           | Unclip left paneling (2) and right paneling (3) from retaining clips (4) with mounting wedge and remove      | 3                                                                                                                                                                                                                                            | 110 589 03 59 00 |
| 5           | Remove bolts (5)                                                                                             |                                                                                                                                                                                                                                              |                  |
| 6           | Open stowage tray in center console                                                                          |                                                                                                                                                                                                                                              |                  |
| 7           | Unclip center console cover (1) from instrument panel at top (arrows).                                       |                                                                                                                                                                                                                                              |                  |
| 8           | Lift center console cover (1) until connectors on electrical connections (6) are accessible.                 |                                                                                                                                                                                                                                              |                  |
| 9.1         | Actuate parking brake and move selector lever to position "P"                                                | On vehicles with transmission 722                                                                                                                                                                                                            |                  |
| 10          | Switch off ignition and remove transmitter key from EIS control unit                                         | i On vehicles with code (889) Keyless Go, press Keyless Go start/stop button repeatedly until ignition is switched off. Remove Keyless Go transmitter card or transmitter key from vehicle and store beyond reach of transmitter (min. 2 m). |                  |
| 11          | Disconnect connectors from electrical connections (6) and remove center console cover (1).                   |                                                                                                                                                                                                                                              |                  |
| 12          | Install in the reverse order                                                                                 |                                                                                                                                                                                                                                              |                  |