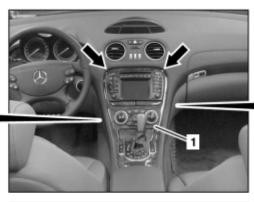

AR68.20-P-2350R Page 2 of 3

| <b>23 X</b> | Remove/install                                                                                               |                                                                                                                                                                                                                                              |                  |
|-------------|--------------------------------------------------------------------------------------------------------------|----------------------------------------------------------------------------------------------------------------------------------------------------------------------------------------------------------------------------------------------|------------------|
| 1           | Remove driver and passenger seat downward and toward rear                                                    |                                                                                                                                                                                                                                              |                  |
| 2           | Remove cover on gearshift lever                                                                              |                                                                                                                                                                                                                                              | AR68.20-P-2310R  |
| 3.1         | Insert transmitter key into EIS control unit, actuate parking brake and move selector lever to position "N". | On vehicles with transmission 722                                                                                                                                                                                                            |                  |
| 4           | Unclip left paneling (2) and right paneling (3) from retaining clips (4) with mounting wedge and remove      | 3                                                                                                                                                                                                                                            | 110 589 03 59 00 |
| 5           | Remove bolts (5)                                                                                             |                                                                                                                                                                                                                                              |                  |
| 6           | Open stowage tray in center console                                                                          |                                                                                                                                                                                                                                              |                  |
| 7           | Unclip center console cover (1) from instrument panel at top (arrows).                                       |                                                                                                                                                                                                                                              |                  |
| 8           | Lift center console cover (1) until connectors on electrical connections (6) are accessible.                 |                                                                                                                                                                                                                                              |                  |
| 9.1         | Actuate parking brake and move selector lever to position "P"                                                | On vehicles with transmission 722                                                                                                                                                                                                            |                  |
| 10          | Switch off ignition and remove transmitter key from EIS control unit                                         | i On vehicles with code (889) Keyless Go, press Keyless Go start/stop button repeatedly until ignition is switched off. Remove Keyless Go transmitter card or transmitter key from vehicle and store beyond reach of transmitter (min. 2 m). |                  |
| 11          | Disconnect connectors from electrical connections (6) and remove center console cover (1).                   |                                                                                                                                                                                                                                              |                  |
| 12          | Install in the reverse order                                                                                 |                                                                                                                                                                                                                                              |                  |