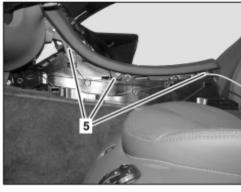

AR68.20-P-2350R Page 2 of 3

| <b>23 X</b> | Remove/install                                                                                               |                                                                                                                                                                                                                                              |                  |
|-------------|--------------------------------------------------------------------------------------------------------------|----------------------------------------------------------------------------------------------------------------------------------------------------------------------------------------------------------------------------------------------|------------------|
| 1           | Remove driver and passenger seat downward and toward rear                                                    |                                                                                                                                                                                                                                              |                  |
| 2           | Remove cover on gearshift lever                                                                              |                                                                                                                                                                                                                                              | AR68.20-P-2310R  |
| 3.1         | Insert transmitter key into EIS control unit, actuate parking brake and move selector lever to position "N". | On vehicles with transmission 722                                                                                                                                                                                                            |                  |
| 4           | Unclip left paneling (2) and right paneling (3) from retaining clips (4) with mounting wedge and remove      | 3                                                                                                                                                                                                                                            | 110 589 03 59 00 |
| 5           | Remove bolts (5)                                                                                             |                                                                                                                                                                                                                                              |                  |
| 6           | Open stowage tray in center console                                                                          |                                                                                                                                                                                                                                              |                  |
| 7           | Unclip center console cover (1) from instrument panel at top (arrows).                                       |                                                                                                                                                                                                                                              |                  |
| 8           | Lift center console cover (1) until connectors on electrical connections (6) are accessible.                 |                                                                                                                                                                                                                                              |                  |
| 9.1         | Actuate parking brake and move selector lever to position "P"                                                | On vehicles with transmission 722                                                                                                                                                                                                            |                  |
| 10          | Switch off ignition and remove transmitter key from EIS control unit                                         | i On vehicles with code (889) Keyless Go, press Keyless Go start/stop button repeatedly until ignition is switched off. Remove Keyless Go transmitter card or transmitter key from vehicle and store beyond reach of transmitter (min. 2 m). |                  |
| 11          | Disconnect connectors from electrical connections (6) and remove center console cover (1).                   |                                                                                                                                                                                                                                              |                  |
| 12          | Install in the reverse order                                                                                 |                                                                                                                                                                                                                                              |                  |