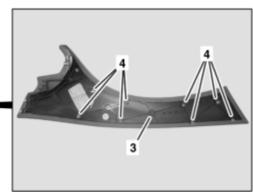

## MODEL 230.4 up to 14.1.04

P68.20-2480-09

1 Center console cover2 Left paneling

3 Right paneling 4 Retaining clips

5 Bolts 6 Electrical connections

AR68.20-P-2350R Page 2 of 3

| <b>23 X</b> | Remove/install                                                                                               |                                                                                                                                                                                                                                              |                  |
|-------------|--------------------------------------------------------------------------------------------------------------|----------------------------------------------------------------------------------------------------------------------------------------------------------------------------------------------------------------------------------------------|------------------|
| 1           | Remove driver and passenger seat downward and toward rear                                                    |                                                                                                                                                                                                                                              |                  |
| 2           | Remove cover on gearshift lever                                                                              |                                                                                                                                                                                                                                              | AR68.20-P-2310R  |
| 3.1         | Insert transmitter key into EIS control unit, actuate parking brake and move selector lever to position "N". | On vehicles with transmission 722                                                                                                                                                                                                            |                  |
| 4           | Unclip left paneling (2) and right paneling (3) from retaining clips (4) with mounting wedge and remove      | 3                                                                                                                                                                                                                                            | 110 589 03 59 00 |
| 5           | Remove bolts (5)                                                                                             |                                                                                                                                                                                                                                              |                  |
| 6           | Open stowage tray in center console                                                                          |                                                                                                                                                                                                                                              |                  |
| 7           | Unclip center console cover (1) from instrument panel at top (arrows).                                       |                                                                                                                                                                                                                                              |                  |
| 8           | Lift center console cover (1) until connectors on electrical connections (6) are accessible.                 |                                                                                                                                                                                                                                              |                  |
| 9.1         | Actuate parking brake and move selector lever to position "P"                                                | On vehicles with transmission 722                                                                                                                                                                                                            |                  |
| 10          | Switch off ignition and remove transmitter key from EIS control unit                                         | i On vehicles with code (889) Keyless Go, press Keyless Go start/stop button repeatedly until ignition is switched off. Remove Keyless Go transmitter card or transmitter key from vehicle and store beyond reach of transmitter (min. 2 m). |                  |
| 11          | Disconnect connectors from electrical connections (6) and remove center console cover (1).                   |                                                                                                                                                                                                                                              |                  |
| 12          | Install in the reverse order                                                                                 |                                                                                                                                                                                                                                              |                  |