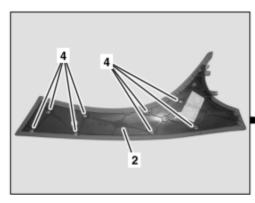

## MODEL 230.4 up to 14.1.04

P68.20-2480-09

1 Center console cover2 Left paneling

3 Right paneling 4 Retaining clips

5 Bolts 6 Electrical connections

AR68.20-P-2350R Page 2 of 3

| <b>23 X</b> | Remove/install                                                                                               |                                                                                                                                                                                                                                              |                  |
|-------------|--------------------------------------------------------------------------------------------------------------|----------------------------------------------------------------------------------------------------------------------------------------------------------------------------------------------------------------------------------------------|------------------|
| 1           | Remove driver and passenger seat downward and toward rear                                                    |                                                                                                                                                                                                                                              |                  |
| 2           | Remove cover on gearshift lever                                                                              |                                                                                                                                                                                                                                              | AR68.20-P-2310R  |
| 3.1         | Insert transmitter key into EIS control unit, actuate parking brake and move selector lever to position "N". | On vehicles with transmission 722                                                                                                                                                                                                            |                  |
| 4           | Unclip left paneling (2) and right paneling (3) from retaining clips (4) with mounting wedge and remove      | 3                                                                                                                                                                                                                                            | 110 589 03 59 00 |
| 5           | Remove bolts (5)                                                                                             |                                                                                                                                                                                                                                              |                  |
| 6           | Open stowage tray in center console                                                                          |                                                                                                                                                                                                                                              |                  |
| 7           | Unclip center console cover (1) from instrument panel at top (arrows).                                       |                                                                                                                                                                                                                                              |                  |
| 8           | Lift center console cover (1) until connectors on electrical connections (6) are accessible.                 |                                                                                                                                                                                                                                              |                  |
| 9.1         | Actuate parking brake and move selector lever to position "P"                                                | On vehicles with transmission 722                                                                                                                                                                                                            |                  |
| 10          | Switch off ignition and remove transmitter key from EIS control unit                                         | i On vehicles with code (889) Keyless Go, press Keyless Go start/stop button repeatedly until ignition is switched off. Remove Keyless Go transmitter card or transmitter key from vehicle and store beyond reach of transmitter (min. 2 m). |                  |
| 11          | Disconnect connectors from electrical connections (6) and remove center console cover (1).                   |                                                                                                                                                                                                                                              |                  |
| 12          | Install in the reverse order                                                                                 |                                                                                                                                                                                                                                              |                  |