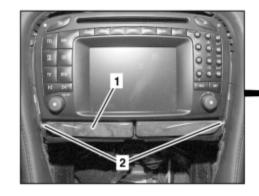

## MODEL 230.474 /475 /476 up to 14.1.04

1 Cup holder 2 Bolts

P68.10-2569-04

| XX | Remove/Install                                                         |                                                                                                                        |                 |
|----|------------------------------------------------------------------------|------------------------------------------------------------------------------------------------------------------------|-----------------|
| 1  | Remove cover from center console                                       | Remove only until bolts (2) are accessible. Disconnect electrical connectors from center console cover only partially. | AR68.20-P-2350R |
| 2  | Unscrew bolts (2) and pull beverage holder (1) out of instrument panel |                                                                                                                        |                 |
| 3  | Install in the reverse order                                           |                                                                                                                        |                 |