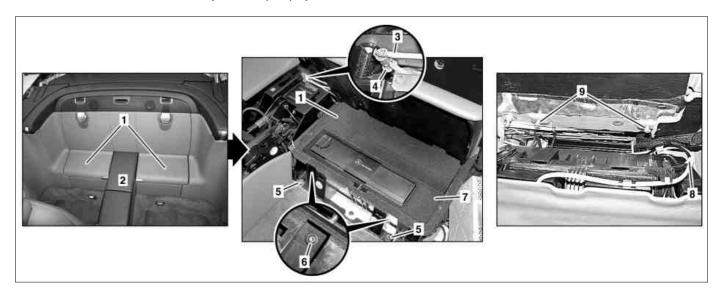

## Shown on vehicle with code (819) CD changer

- 1 Luggage box
- 2 Cover3 Vacuum line

- 4 Vacuum connecter
- 5 Screw
- 6 Screw (with code (819) CD changer)
- 7 Bezel (with code (819) CD changer)
- 8 Wiring harness
- 9 Pin

| XX | Remove/install                                                                  |                                                                             |                    |
|----|---------------------------------------------------------------------------------|-----------------------------------------------------------------------------|--------------------|
| 1  | Remove rear wall paneling                                                       |                                                                             | AR68.30-P-4750R    |
| 2  | Remove cover (2)                                                                |                                                                             | AR68.20-P-2320R    |
| 3  | Disconnect vacuum line (3) on luggage box (1) from vacuum connector (4)         |                                                                             |                    |
| 4  | Unscrew bolts (5) at luggage box (1)                                            |                                                                             |                    |
| 5  | Unscrew bolts (6) on left luggage box (1) and remove cover (7).                 | On vehicles with code (819) CD-changer                                      |                    |
| 6  | Remove luggage box (1) upward until wiring harness connector (8) is accessible. | is seated correctly above bolts (9).                                        |                    |
| 7  | Disconnect wiring harness (8) from connector                                    |                                                                             |                    |
| 8  | Take out luggage box (1)                                                        |                                                                             |                    |
| 9  | Remove luggage box (1) lid in rear                                              | When replacing luggage box (1).                                             | AR68.30-P-7440-01R |
| 10 | Remove cap for mounting CD player with changer in luggage box (1)               | When replacing left luggage box (1) on vehicles with code (819) CD changer. |                    |
| 11 | Install in the reverse order                                                    |                                                                             |                    |