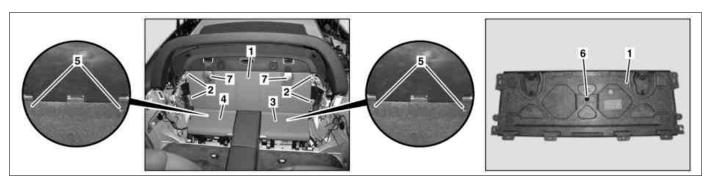

## MODEL 230.4 except CODE (P99) "AMG Black Series" special model

P68.30-3117-07

- 1 Rear wall paneling
- 2 Bolts
- 3 Left stowage box

- 4 Right stowage box
- 5 Bolts

- 6 Clip
- 7 Luggage belt

| XX | Remove/install                                                      |                                           |                 |
|----|---------------------------------------------------------------------|-------------------------------------------|-----------------|
| 1  | Remove left and right rear side paneling                            |                                           | AR68.30-P-4780R |
| 2  | Unscrew bolts (2) from rear wall paneling (1)                       |                                           |                 |
| 3  | Open left stowage box (3) and right stowage box (4)                 |                                           |                 |
| 4  | Unscrew bolts (5) in left stowage box (3) and right stowage box (4) |                                           |                 |
| 5  | Unhook luggage belts (7) from rear wall paneling (1).               |                                           |                 |
| 6  | Unclip rear wall paneling (1) from clip (6) and remove from vehicle | i Installation: Replace damaged clip (6). |                 |
| 7  | Install in the reverse order                                        |                                           |                 |