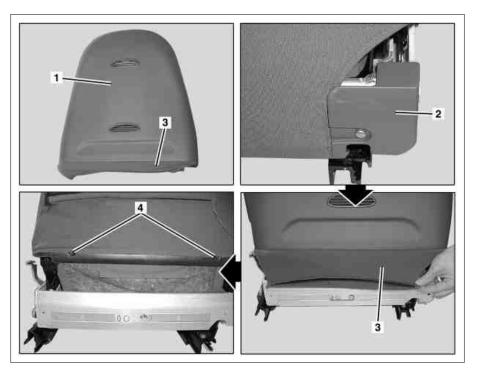

## MODEL 230.4

- Seat-back lining
- Trim
- 2 Fabric cover
- 4 Bolts

P91.10-2330-06

| XX | Remove/install                                                                  |                 |
|----|---------------------------------------------------------------------------------|-----------------|
| 1  | Remove trim from front seat frame of left or right front seat                   | AR91.10-P-1200R |
| 2  | Detach trim (2) from seat frame at bottom                                       |                 |
| 3  | Unhook terminal strip from fabric cover (3) downwards                           |                 |
| 4  | Fold fabric cover (3) upwards and remove screws (4)                             |                 |
| 5  | Slide seat-back lining (1) downwards out of guides at backrest frame and remove |                 |
| 6  | Install in the reverse order                                                    |                 |