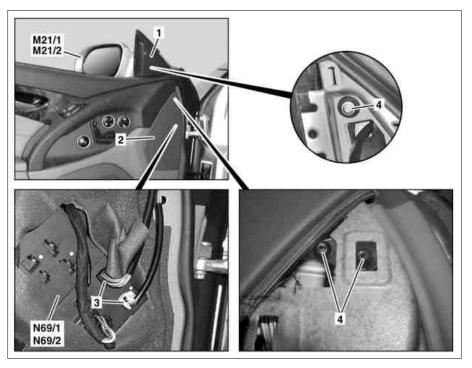

## Shown vehicle up to production period 28.1.08 on left front door

Trim

2 Cover

Electrical connectors 3

4 Bolts

Left electrically adjustable and M21/1

heated outside mirror

Right electrically adjustable and heated outside mirror M21/2

Door control module left

N69/1 N69/2 Door control module right

P88.70-2394-06

| XX | Remove/install                                                                                                                                                 |                                                                                                                                                                                                          |                     |
|----|----------------------------------------------------------------------------------------------------------------------------------------------------------------|----------------------------------------------------------------------------------------------------------------------------------------------------------------------------------------------------------|---------------------|
| 1  | Unclip paneling (1) from front door with assembly wedge                                                                                                        | A                                                                                                                                                                                                        | *110589035900       |
| 2  | Unclip cover (2) from door liner with assembly wedge                                                                                                           | <b>3</b>                                                                                                                                                                                                 | *110589035900       |
| 3  | Disconnect electrical connectors (3) from left<br>door control unit (N69/1) or right door control<br>unit (N69/2)                                              |                                                                                                                                                                                                          |                     |
| 4  | Unscrew bolts (4) and remove left electrically adjustable and heated outside mirror (M21/1) or right electrically adjustable and heated outside mirror (M21/2) | i On vehicles code (809) Model year 2009 assemble left electrically adjustable and heated outside mirror ((M21/1) or right electrically adjustable and heated outside mirror (M21/2) before replacement. | *BA88.70-P-1001-01A |
|    |                                                                                                                                                                | Remove/install paneling on mirror triangle                                                                                                                                                               | AR88.70-P-9080P     |
| 5  | Install in the reverse order                                                                                                                                   |                                                                                                                                                                                                          |                     |