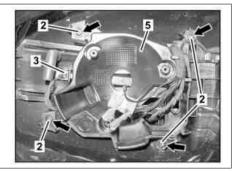

## 5 Basic rear mirror

| XX | Remove/install                                                                             |                                                                                                                                                                                                                                          |                 |
|----|--------------------------------------------------------------------------------------------|------------------------------------------------------------------------------------------------------------------------------------------------------------------------------------------------------------------------------------------|-----------------|
| 1  | Remove glass adjustment drive                                                              | Model 203.7                                                                                                                                                                                                                              | AR88.70-P-9060P |
|    |                                                                                            | Model 171.4                                                                                                                                                                                                                              | AR88.70-P-9060V |
|    |                                                                                            | Model 230.4                                                                                                                                                                                                                              | AR88.70-P-9060R |
| 2  | Remove bolts (2)                                                                           |                                                                                                                                                                                                                                          |                 |
| 3  | Disconnect electrical connector (3)                                                        | i Observe installation position of associated electrical line.                                                                                                                                                                           |                 |
| 4  | Unclip outside mirror paneling (1) from rump mirror (5) with assembly wedge (4) and remove | When unclipping and removing outside mirror paneling (1) ensure that the threaded mounts (arrows) do not break off.  Installation: When inserting outside mirror paneling (1) ensure that the threaded mounts (arrows) do not break off. | *110589035900   |
| 5  | Install in the reverse order                                                               |                                                                                                                                                                                                                                          |                 |