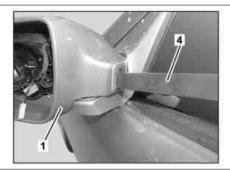

## Shown on model 203.7

- 1 Outside mirror trim
- 2 Bolts

- 3 Electrical connector

## 5 Basic rear mirror

| XX | Remove/install                                                                             |                                                                                                                                                                                                                                          |                 |
|----|--------------------------------------------------------------------------------------------|------------------------------------------------------------------------------------------------------------------------------------------------------------------------------------------------------------------------------------------|-----------------|
| 1  | Remove glass adjustment drive                                                              | Model 203.7                                                                                                                                                                                                                              | AR88.70-P-9060P |
|    |                                                                                            | Model 171.4                                                                                                                                                                                                                              | AR88.70-P-9060V |
|    |                                                                                            | Model 230.4                                                                                                                                                                                                                              | AR88.70-P-9060R |
| 2  | Remove bolts (2)                                                                           |                                                                                                                                                                                                                                          |                 |
| 3  | Disconnect electrical connector (3)                                                        | i Observe installation position of associated electrical line.                                                                                                                                                                           |                 |
| 4  | Unclip outside mirror paneling (1) from rump mirror (5) with assembly wedge (4) and remove | When unclipping and removing outside mirror paneling (1) ensure that the threaded mounts (arrows) do not break off.  Installation: When inserting outside mirror paneling (1) ensure that the threaded mounts (arrows) do not break off. | *110589035900   |
| 5  | Install in the reverse order                                                               |                                                                                                                                                                                                                                          |                 |