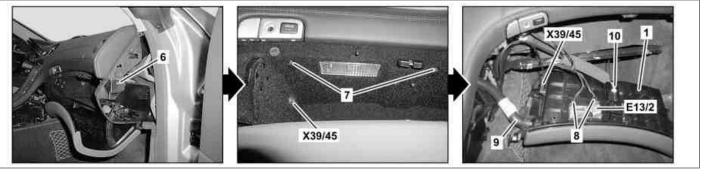

E13/2 Glove compartment illumination with switch

Walkman separation point (without code (518) Media interface) X39/45

| XX | Remove/install                                                                               |   |                 |
|----|----------------------------------------------------------------------------------------------|---|-----------------|
| 1  | Unclip paneling (2) from retaining clips with mounting wedge and remove                      | 3 | *110589035900   |
| 2  | Unscrew bolt (3)                                                                             |   |                 |
| 3  | Remove cover below dashboard on right                                                        |   | AR68.10-P-1520R |
| 4  | Remove bolts (4)                                                                             |   |                 |
| 5  | Open glove compartment lid and unclip cover (5) from dashboard with mounting wedge.          | 3 | *110589035900   |
| 6  | Unscrew bolts (6, 7)                                                                         |   |                 |
| 7  | Pull glove box (1) out of dashboard until electrical connectors (8) are accessible.          |   |                 |
| 8  | Disconnect electrical connectors (8) from glove compartment illumination with switch (E13/2) |   |                 |
| 9  | Detach vent hose (9)                                                                         |   |                 |

| 10 | Unhinge Bowden cable (10)                                   | i Installation: Ensure that Bowden cable (10) can move freely. |                     |
|----|-------------------------------------------------------------|----------------------------------------------------------------|---------------------|
|    | Remove Walkman separation point (X39/45) from glove box (1) | On vehicles without code (518) Media interface                 | AR68.10-P-1400-01CW |
| 12 | Install in the reverse order                                |                                                                |                     |