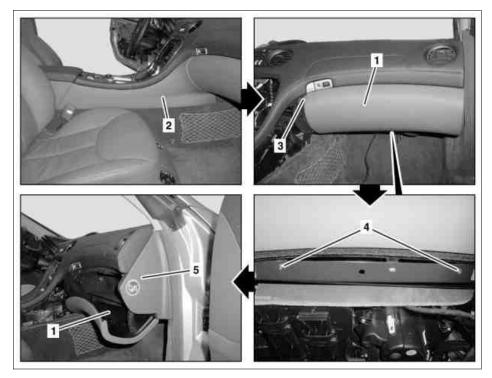

## **MODEL 230.4**

- Glove compartment
- Trim
- Screw
- Bolts
- 2 3 4 5 Cover

P68.10-2574-06

P68.10-3892-07

- Glove compartment
- 6 7 Screw
- **Bolts**

- 8 Electrical connectors
- 9 Vent hose
- 10 Bowden cable

E13/2 Glove compartment illumination with switch

Walkman separation point (without code (518) Media interface) X39/45

| XX | Remove/install                                                                               |   |                 |
|----|----------------------------------------------------------------------------------------------|---|-----------------|
| 1  | Unclip paneling (2) from retaining clips with mounting wedge and remove                      | 3 | *110589035900   |
| 2  | Unscrew bolt (3)                                                                             |   |                 |
| 3  | Remove cover below dashboard on right                                                        |   | AR68.10-P-1520R |
| 4  | Remove bolts (4)                                                                             |   |                 |
| 5  | Open glove compartment lid and unclip cover (5) from dashboard with mounting wedge.          | 3 | *110589035900   |
| 6  | Unscrew bolts (6, 7)                                                                         |   |                 |
| 7  | Pull glove box (1) out of dashboard until electrical connectors (8) are accessible.          |   |                 |
| 8  | Disconnect electrical connectors (8) from glove compartment illumination with switch (E13/2) |   |                 |
| 9  | Detach vent hose (9)                                                                         |   |                 |

| 10 | Unhinge Bowden cable (10)                                   | i Installation: Ensure that Bowden cable (10) can move freely. |                     |
|----|-------------------------------------------------------------|----------------------------------------------------------------|---------------------|
|    | Remove Walkman separation point (X39/45) from glove box (1) | On vehicles without code (518) Media interface                 | AR68.10-P-1400-01CW |
| 12 | Install in the reverse order                                |                                                                |                     |