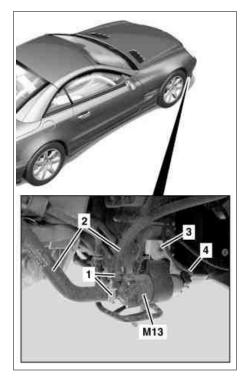

- 1 Hose clamps
- 2 Coolant hoses
- 3 Nut
- 4 Electrical connector

M13 Heating water circulation pump

P83.25-2084-03

| 23 X        | Remove/install                                                                                                                     |                                                                                                                                                                                                                               |                                                      |
|-------------|------------------------------------------------------------------------------------------------------------------------------------|-------------------------------------------------------------------------------------------------------------------------------------------------------------------------------------------------------------------------------|------------------------------------------------------|
| ⚠ Danger!   | Risk of injury to skin and eyes caused by scalding from contact with hot coolant spray. Risk of poisoning from swallowing coolant. | Do not open cooling system unless coolant temperature is below 90°C. Open cap slowly and release the pressure. Do not pour coolant into beverage containers.  Wear protective gloves, protective clothing and safety glasses. | AS20.00-Z-0001-01A                                   |
| (1)         | Notes on coolant                                                                                                                   |                                                                                                                                                                                                                               | AH20.00-N-2080-01A                                   |
| 1           | Open engine hood and raise to vertical position                                                                                    |                                                                                                                                                                                                                               | AR88.40-P-1000R                                      |
| 2           | Turn plug of expansion reservoir to notch "1", release pressure in cooling system and turn plug back again                         |                                                                                                                                                                                                                               |                                                      |
| 3           | Detach right front engine compartment paneling                                                                                     |                                                                                                                                                                                                                               | AR61.20-P-1105R                                      |
| 4           | Clamp off coolant hoses (2)                                                                                                        |                                                                                                                                                                                                                               | *WH58.30-Z-1013-02A                                  |
| 5           | Release hose clamps (1) and detach coolant hoses (2) from coolant circulation pump (M13)                                           | i Collect flowing out coolant in a suitable vessel.  i Installation: Check coolant hoses (2) and their hose clamps (1) for damage, replace if necessary.                                                                      | *WH58.30-Z-1020-02A                                  |
| 6           | Disconnect electrical connector (4) from coolant circulation pump (M13)                                                            |                                                                                                                                                                                                                               |                                                      |
| 7           | Unscrew nut (3)                                                                                                                    |                                                                                                                                                                                                                               |                                                      |
| 8           | Remove hot water circulation pump (M13)                                                                                            |                                                                                                                                                                                                                               |                                                      |
| 9           | Install in the reverse order                                                                                                       |                                                                                                                                                                                                                               |                                                      |
| 10          | Pour in coolant and bleed cooling system                                                                                           | i Reuse the clean coolant.  g                                                                                                                                                                                                 | AR20.00-P-1142-04A<br>*210589009100<br>*285589002100 |
| <b>₽</b> BB | Coolant specifications                                                                                                             | Sheet 310.1                                                                                                                                                                                                                   | BB00.40-P-0310-01A                                   |
| <b>⊯</b> BB | Anticorrosion/antifreeze agents (Sheet 325.0)                                                                                      | Sheet 325.0                                                                                                                                                                                                                   | BB00.40-P-0325-00A                                   |
| <b>(</b>    | Notes on coolant level                                                                                                             |                                                                                                                                                                                                                               | AH20.00-P-1142-01V                                   |
| 11          | Inspect cooling system for leaks                                                                                                   | Engine 112, 275                                                                                                                                                                                                               | AR20.00-P-1010HA                                     |