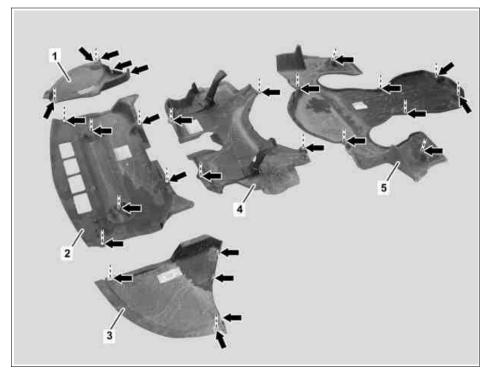

## MODEL 230 except CODE (P99) "AMG Black Series" special model

- Right front engine compartment paneling
- 2 Center front engine compartment paneling
- 3 Left front engine compartment paneling
- 4 Engine compartment paneling below engine
- 5 Engine compartment paneling below transmission

P61.20-2019-06

| X         | Remove/install                                                                                                         |                                                                                                                                                                              |                    |
|-----------|------------------------------------------------------------------------------------------------------------------------|------------------------------------------------------------------------------------------------------------------------------------------------------------------------------|--------------------|
| ⚠ Danger! | <b>Risk of death</b> caused by vehicle slipping or toppling off of the lifting platform.                               | Align vehicle between the columns of the lifting platform and position the four support plates at the lifting platform support points specified by the vehicle manufacturer. | AS00.00-Z-0010-01A |
| 1         | Lift vehicle with two-post lift                                                                                        |                                                                                                                                                                              |                    |
| 2         | Unscrew bolts (arrows) from engine compartment paneling below engine (5) and remove paneling.                          |                                                                                                                                                                              |                    |
| 3         | Unscrew bolts (arrows) from engine compartment paneling below transmission (6) and remove paneling                     |                                                                                                                                                                              |                    |
| 4         | Unscrew bolts (arrows) from front center engine compartment paneling (2) and remove paneling                           |                                                                                                                                                                              |                    |
| 5         | Unscrew bolts (arrows) from left front engine compartment paneling (3) and right front engine compartment paneling (1) |                                                                                                                                                                              |                    |
| 6         | Remove left engine compartment paneling (3) and right engine compartment paneling (1).                                 |                                                                                                                                                                              |                    |
| 7         | Install in the reverse order                                                                                           |                                                                                                                                                                              |                    |